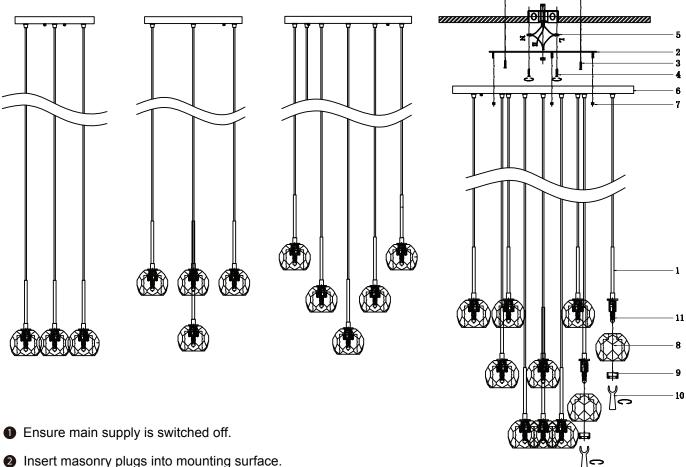

THIS LUMINAIRE MUST BE MOUNTED OR SUPPORTED IN A JUNCTION BOX CE LUMINAIRE DOIT ÊTRE MONTÉ OU SUPPORTÉ DANS UNE BOÎTE **DE JONCTION** 

- 3 Fit mounting bracket (2) onto mounting surface with self-tapping screws (3,4).
- Connect wires (5) according to colour (White to White, Black to Black). Connect all earth plug together onto the crossbar with green, screw to tight.
- 5 Fit ceiling plate (6) onto mounting bracket with nuts (7).
- 6 Install bulbs (11) (not included) firmly into socket.
- Fix the metal cap (9) with a wrench (10) to fix the crystal glass (8) cover on the body (1).
- 8 Reconnect power.