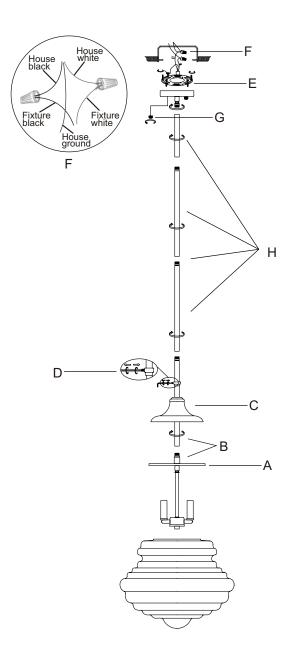

## **INSTALLATION INSTRUCTIONS:**

- Ensure main supply is switched off.
- Install the lamps firmly into lampholders.
- Fit lamp shade into acrylic plate (A).
- Connect part (B) and fit part (C) into lamp shade with screw (D).
- Fit mounting bracket onto outlet box with self-tapping screws (E).
- Connect wires (F) according to color (White to White, Black to Black). Connect all earth plug together onto the crossbar with green screw to tight.
- Fit ceiling plate onto mounting bracket with nuts (G).
- Connect poles (H) and onto ceiling plate, the other end to lamp body.
- · Reconnect power.