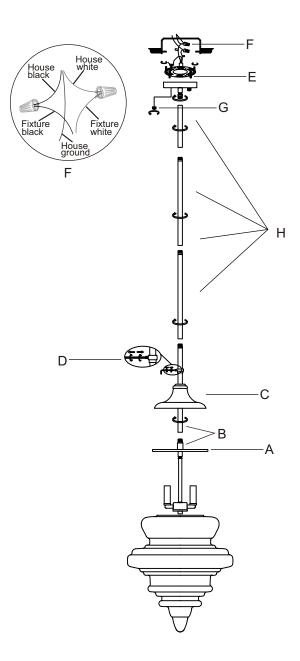

## **INSTALLATION INSTRUCTIONS:**

- Ensure main supply is switched off.
- Install the lamps firmly into lampholders.
- Fit lamp shade into acrylic plate (A).
- Connect part (B) and fit part (C) into lamp shade with screw (D).
- Fit mounting bracket onto outlet box with self-tapping screws (E).
- Connect wires (F) according to color (White to White, Black to Black). Connect all earth plug together onto the crossbar with green screw to tight.
- Fit ceiling plate onto mounting bracket with nuts (G).
- Connect poles (H) and onto ceiling plate, the other end to lamp body.
- Reconnect power.