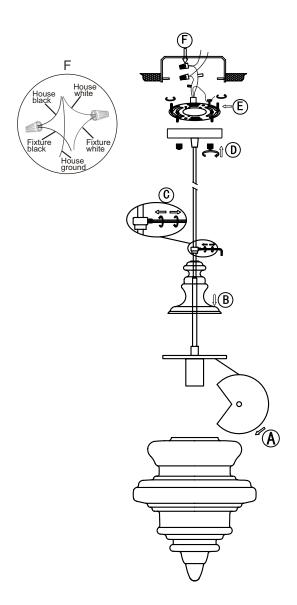

## **INSTALLATION INSTRUCTIONS:**

- Ensure main supply is switched off.
- Install the lamps firmly into lampholders.
- Fit lamp shade into acrylic plate (A).
- Fit part (B) into lamp shade with screw (C).
- Fit mounting bracket onto outlet box with self-tapping screws (E).
- Connect wires (F) according to color (White to White, Black to Black). Connect all earth plug together onto the crossbar with green screw to tight.
- Fit ceiling plate onto mounting bracket with nuts (D).
- Reconnect power.