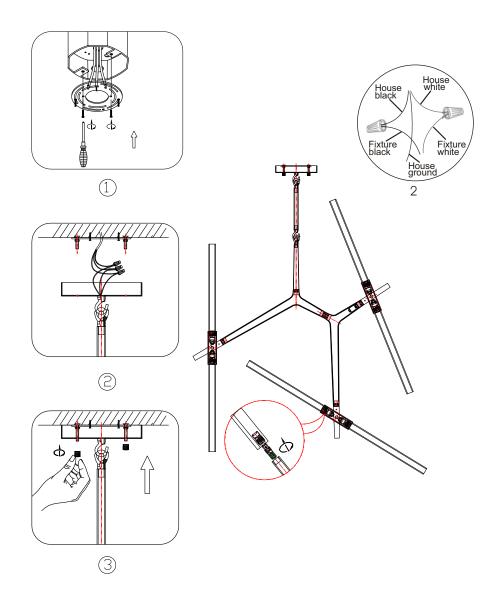

## **INSTALLATION INSTRUCTIONS:**

- Ensure main supply is switched off.
- Fit mounting bracket onto mounting surface with self-tapping screws (1).
- Connect wires (2) according to color (White to White, Black to Black). Connect all earth lug together onto the crossbar with green screw to tight.
- Fit ceiling plate onto mounting bracket with nuts.
- Hook rings securely onto hook plate (3).
- Fit lamps into brackets.
- · Adjust the direction of the bracket.
- · Reconnect power.