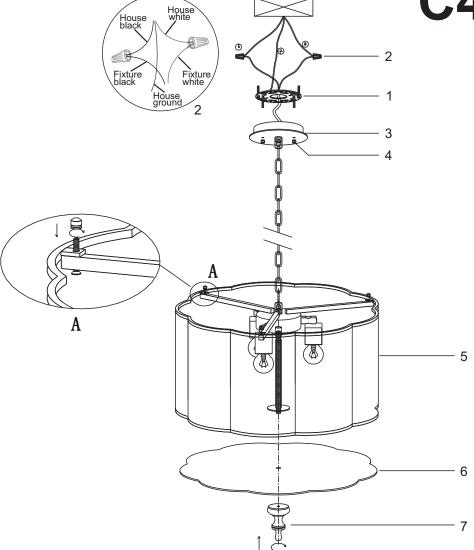

## **INSTALLATION INSTRUCTIONS:**

- Ensure main supply is switched off.
- Fix mounting bracket (1) onto mounting surface with self-tapping screws.
- Connect wires (2) according to color (White to White, Black to Black). Connect all earth lug together onto the crossbar with green screw to tight.
- Move ceiling cup (3) onto mounting bracket with nuts (4).
- Fit the shade (5) onto lamp housing use screws & nuts. (See FIG. A)
- Install lamps.
- Fit bottom cover (6) onto shade with decorative nut (7).
- · Reconnect power.