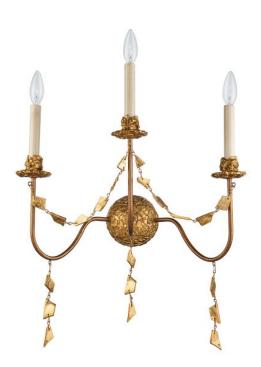

## Mosaic 3 Light Wall Sconce in Antique Gold

Product Code: SC1158-3

Product Page: https://www.lucasmckearn.com/product/mosaic-3-light-wall-sconce-in-antique-gold/

## **Product Description**

This 3-light wall sconce from the Lucas McKearn's Mosaic collection features an antique gold finish that will complement many updated traditional and modern designed decors. Charming and Whimsical, this Wall Sconce uses a hand painted gold finish and a simple styled backplate to make it a versatile choice for a bathroom, hallway, or dining room. A strand of uniquely sculpted Mosaic pieces drape from its symmetrically curved arms creating a graceful look that is both beautiful and elegant. Using 3 - 60 Watt Candelabra bulbs, this sconce is LED compatible, and has the perfect combination of Vintage-like style and Function for your favorite area lighting.

## **Product Specifications**

- Box Dimensions: 24 × 21 × 13 in

Weight: 7 lbs
Net Weight: 3
Fitting Width: 21"
Fitting Depth: 10
Fitting Height: 17"
Number Of Boxes: 1
Fitting Finish: Gold Leaf
Build Material: Steel
Number of Lights: 3