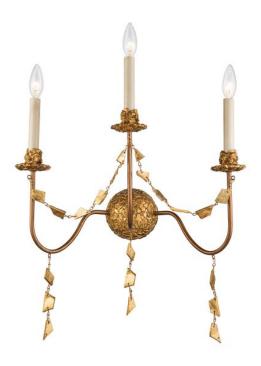

## Mosaic 3 Light Wall Sconce in Antique Gold

Product Code: SC1158-3

Product Page: https://www.lucasmckearn.com/product/mosaic-3-light-wall-sconce-in-antique-gold/

## **Product Description**

This 3-light wall sconce from the Lucas McKearn's Mosaic collection features an antique gold finish that will complement many updated traditional and modern designed decors. Charming and Whimsical, this Wall Sconce uses a hand painted gold finish and a simple styled backplate to make it a versatile choice for a bathroom, hallway, or dining room. A strand of uniquely sculpted Mosaic pieces drape from its symmetrically curved arms creating a graceful look that is both beautiful and elegant. Using 3 - 60 Watt Candelabra bulbs, this sconce is LED compatible, and has the perfect combination of Vintage-like style and Function for your favorite area lighting.

## **Product Specifications**

- Box Dimensions: 24 × 21 × 13 in

Weight: 7 lbs
Net Weight: 3
Fitting Width: 21"
Fitting Depth: 10
Fitting Height: 17"
Number Of Boxes: 1
Fitting Finish: Gold Leaf
Build Material: Steel
Number of Lights: 3