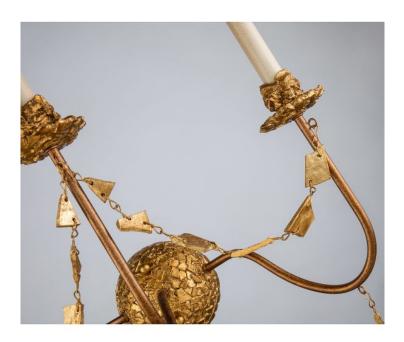

## **Product Description**

This 3-light wall sconce from the Lucas McKearn's Mosaic collection features an antique gold finish that will complement many updated traditional and modern designed decors. Charming and Whimsical, this Wall Sconce uses a hand painted gold finish and a simple styled backplate to make it a versatile choice for a bathroom, hallway, or dining room. A strand of uniquely sculpted Mosaic pieces drape from its symmetrically curved arms creating a graceful look that is both beautiful and elegant. Using 3 - 60 Watt Candelabra bulbs, this sconce is LED compatible, and has the perfect combination of Vintage-like style and Function for your favorite area lighting.

## **Product Specifications**

- Box Dimensions: 24 × 21 × 13 in

Weight: 7 lbs
Net Weight: 3
Fitting Width: 21"
Fitting Depth: 10
Fitting Height: 17"
Number Of Boxes: 1
Fitting Finish: Gold Leaf
Build Material: Steel
Number of Lights: 3