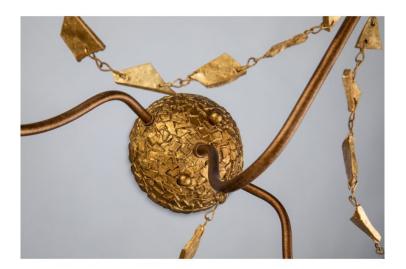

## **Product Description**

This 3-light wall sconce from the Lucas McKearn's Mosaic collection features an antique gold finish that will complement many updated traditional and modern designed decors. Charming and Whimsical, this Wall Sconce uses a hand painted gold finish and a simple styled backplate to make it a versatile choice for a bathroom, hallway, or dining room. A strand of uniquely sculpted Mosaic pieces drape from its symmetrically curved arms creating a graceful look that is both beautiful and elegant. Using 3 - 60 Watt Candelabra bulbs, this sconce is LED compatible, and has the perfect combination of Vintage-like style and Function for your favorite area lighting.