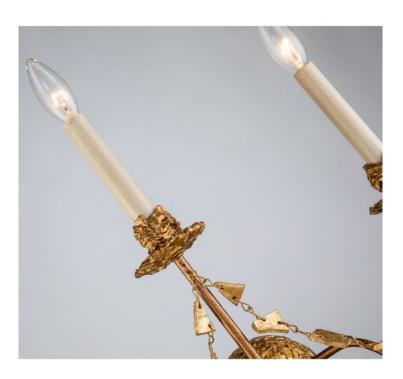

## **Product Description**

This 3-light wall sconce from the Lucas McKearn's Mosaic collection features an antique gold finish that will complement many updated traditional and modern designed decors. Charming and Whimsical, this Wall Sconce uses a hand painted gold finish and a simple styled backplate to make it a versatile choice for a bathroom, hallway, or dining room. A strand of uniquely sculpted Mosaic pieces drape from its symmetrically curved arms creating a graceful look that is both beautiful and elegant. Using 3 - 60 Watt Candelabra bulbs, this sconce is LED compatible, and has the perfect combination of Vintage-like style and Function for your favorite area lighting.

## **Product Specifications**

- Box Dimensions: 24 × 21 × 13 in

Weight: 7 lbs
Net Weight: 3
Fitting Width: 21"
Fitting Depth: 10
Fitting Height: 17"
Number Of Boxes: 1
Fitting Finish: Gold Leaf
Build Material: Steel
Number of Lights: 3