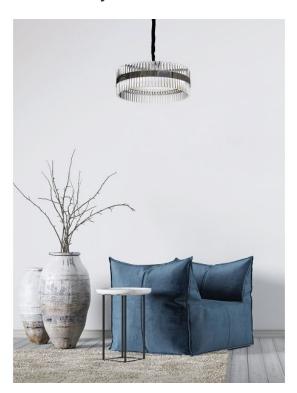

## **Product Description**

Great pendant lighting can transform a foyer, dining room or living area with a quick flip of the switch. Our large 24" diameter Metro pendant features contemporary lines of clear glass-like tubes made from acrylic arranged into drum-shaped rows. Wrapped with a Dark Chrome band, and finished with Smokey Chrome accents, the large Metro pendant takes 9 candelabra based bulbs. A white diffuser creates an even lightspread ideal for illumination above a kitchen island or dining space. Charming and simple, this pendant's design story is being told with texture and beautiful finishes.