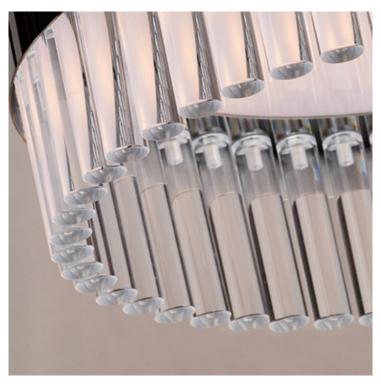

## **Product Description**

Great pendant lighting can transform a foyer, dining room or living area with a quick flip of the switch. Our large 24" diameter Metro pendant features contemporary lines of clear glass-like tubes made from acrylic arranged into drum-shaped rows. Wrapped with a Dark Chrome band, and finished with Smokey Chrome accents, the large Metro pendant takes 9 candelabra based bulbs. A white diffuser creates an even lightspread ideal for illumination above a kitchen island or dining space. Charming and simple, this pendant's design story is being told with texture and beautiful finishes.

- Bulb Included: No

Shade Included: YesShade Material: Acrylic

- Shade Finish: Black and Silver

- Shade Shape: Drum - UPC#: 818555014850

Voltage: 110vNumber Of Boxes: 1Shipping Weight: 28lb

- Shipping Dimensions: 28" x 28" x14"