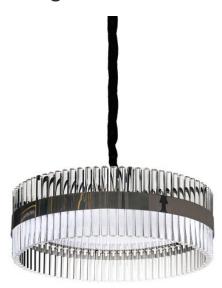

## **Product Description**

Great pendant lighting can transform a foyer, dining room or living area with a quick flip of the switch. Our large 24" diameter Metro pendant features contemporary lines of clear glass-like tubes made from acrylic arranged into drum-shaped rows. Wrapped with a Dark Chrome band, and finished with Smokey Chrome accents, the large Metro pendant takes 9 candelabra based bulbs. A white diffuser creates an even lightspread ideal for illumination above a kitchen island or dining space. Charming and simple, this pendant's design story is being told with texture and beautiful finishes.

## **Product Specifications**

Fitting Diameter: 24"Fitting Height: 8"Fitting Projection: 24"

- Fitting Depth: 24"

- Finish: Black and Silver

- Build Material: Stainless Steel

- Product Type: Pendant

Bulb Type: E12Max Wattage: 40WNumber of Lights: Nine

- Bulb Included: No

Shade Included: YesShade Material: Acrylic

- Shade Finish: Black and Silver

- Shade Shape: Drum - UPC#: 818555014850

Voltage: 110vNumber Of Boxes: 1Shipping Weight: 28lb

- Shipping Dimensions: 28" x 28" x14"