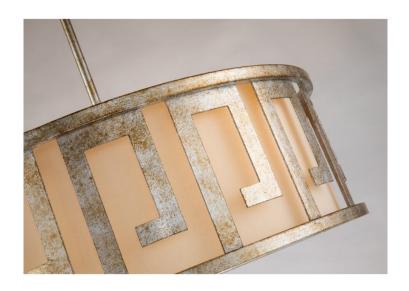

## **Product Description**

Our Flambeau inspired kitchen pendant is designed with a classic Greek key like metal outer drum with an ivory linen inner shade made into a hanging adjustable pendant creating a striking focal point. In the latest neutral tones of silver and cream, it is the perfect addition to your bedroom, kitchen, or over your bar. We finished this pendant with a white acrylic diffuser for soft light without the glare. Our Large Lemuria Pendant is shipped with extra stems for adjustable length, and can be installed as a semi-flush mount fixture for use in hallways and closets.

## **Product Specifications**

- Box Dimensions: 25 × 25 × 13 in

Weight: 20 lbs
Net Weight: 20
Fitting Width: 22"
Fitting Depth: 22
Fitting Height: 13"
Number Of Boxes: 1

- Fitting Finish: Antique Silver

Build Material: SteelNumber of Lights: 3Max Wattage: 60Bulb Type: MED