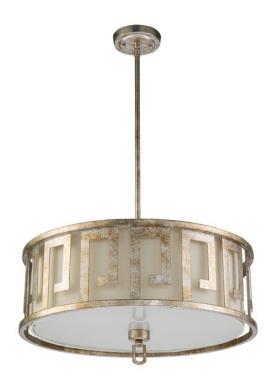

## **Product Description**

Our Flambeau inspired kitchen pendant is designed with a classic Greek key like metal outer drum with an ivory linen inner shade made into a hanging adjustable pendant creating a striking focal point. In the latest neutral tones of silver and cream, it is the perfect addition to your bedroom, kitchen, or over your bar. We finished this pendant with a white acrylic diffuser for soft light without the glare. Our Large Lemuria Pendant is shipped with extra stems for adjustable length, and can be installed as a semi-flush mount fixture for use in hallways and closets.

## **Product Specifications**

- Box Dimensions: 25 × 25 × 13 in

Weight: 20 lbs
Net Weight: 20
Fitting Width: 22"
Fitting Depth: 22
Fitting Height: 13"
Number Of Boxes: 1

- Fitting Finish: Antique Silver

Build Material: SteelNumber of Lights: 3Max Wattage: 60Bulb Type: MED

Voltage: 120VBulb Included: NoStyle: Transitional

Assembly Required: YesShade Shape: DrumSwitch Type: HardwireUL Certified: Yes

- UPC#: 818555015055- Lead Time: 1-3 Days- Warranty: 1 year warranty

- Collection: Lemuria