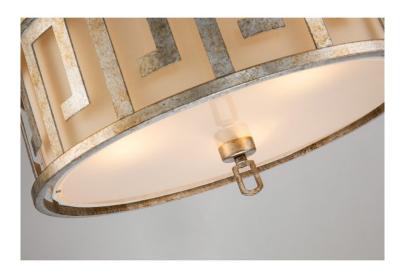

## **Product Description**

Our Flambeau inspired kitchen pendant is designed with a classic Greek key like metal outer drum with an ivory linen inner shade made into a hanging adjustable pendant creating a striking focal point. In the latest neutral tones of silver and cream, it is the perfect addition to your bedroom, kitchen, or over your bar. We finished this pendant with a white acrylic diffuser for soft light without the glare. Our Large Lemuria Pendant is shipped with extra stems for adjustable length, and can be installed as a semi-flush mount fixture for use in hallways and closets.