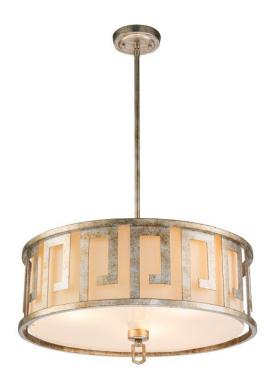

## **Product Description**

Our Flambeau inspired kitchen pendant is designed with a classic Greek key like metal outer drum with an ivory linen inner shade made into a hanging adjustable pendant creating a striking focal point. In the latest neutral tones of silver and cream, it is the perfect addition to your bedroom, kitchen, or over your bar. We finished this pendant with a white acrylic diffuser for soft light without the glare. Our Large Lemuria Pendant is shipped with extra stems for adjustable length, and can be installed as a semi-flush mount fixture for use in hallways and closets.

## **Product Specifications**

- Box Dimensions: 25 × 25 × 13 in

Weight: 20 lbs
Net Weight: 20
Fitting Width: 22"
Fitting Depth: 22
Fitting Height: 13"
Number Of Boxes: 1

- Fitting Finish: Antique Silver

Build Material: SteelNumber of Lights: 3Max Wattage: 60Bulb Type: MED

Voltage: 120VBulb Included: NoStyle: Transitional

Assembly Required: YesShade Shape: DrumSwitch Type: HardwireUL Certified: Yes

- UPC#: 818555015055- Lead Time: 1-3 Days- Warranty: 1 year warranty

- Collection: Lemuria