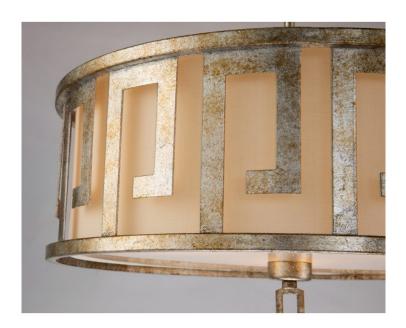

## **Product Description**

Our Flambeau inspired kitchen pendant is designed with a classic Greek key like metal outer drum with an ivory linen inner shade made into a hanging adjustable pendant creating a striking focal point. In the latest neutral tones of silver and cream, it is the perfect addition to your bedroom, kitchen, or over your bar. We finished this pendant with a white acrylic diffuser for soft light without the glare. Our Large Lemuria Pendant is shipped with extra stems for adjustable length, and can be installed as a semi-flush mount fixture for use in hallways and closets.