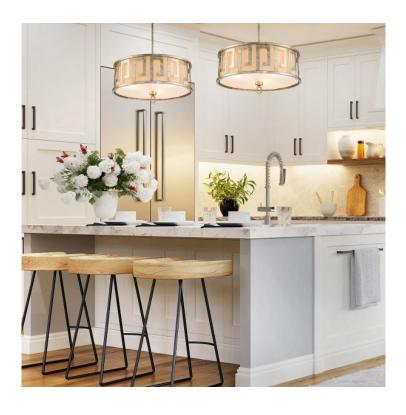

## **Product Description**

Our Flambeau inspired kitchen pendant is designed with a classic Greek key like metal outer drum with an ivory linen inner shade made into a hanging adjustable pendant creating a striking focal point. In the latest neutral tones of silver and cream, it is the perfect addition to your bedroom, kitchen, or over your bar. We finished this pendant with a white acrylic diffuser for soft light without the glare. Our Large Lemuria Pendant is shipped with extra stems for adjustable length, and can be installed as a semi-flush mount fixture for use in hallways and closets.