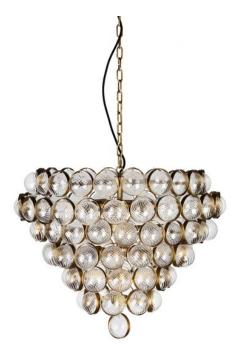

## Product Description

With a 31" diameter, the Bouquet chandelier displays multiple rows of Etched Glass balls graduating downwards for the overall impression of a bouquet bursting with fresh blooms. Accented in Aged Brass, this 8 light chandelier combines elegant and contemporary styles, perfecting the sophisticated look that will work in your dining room, kitchen or bathroom.

## **Product Specifications**

- Fitting Diameter: 31"
- Fitting Height: 26"
- Fitting Projection: 31"
- Fitting Depth: 31"
- Finish: Silver
- Build Material: Steel
- Product Type: Chandelier
- Bulb Type: E12
- Max Wattage: 40W
- Number of Lights: Eight
- Bulb Included: No
- Shade Included: Yes
- Shade Material: Glass