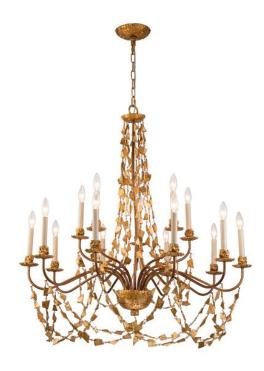

## Mosaic Extra Large 15 Light Chandelier in Antiqued Gold

Product Code: CH1158-15

Product Page: https://www.lucasmckearn.com/product/mosaic-extra-large-15-light-chandelier-in-antiqued-gold/

## **Product Description**

Flambeau Designed Mosaic 15 light large chandelier is a sparkling masterpiece when placed as a focal point in your space. Whether updated traditional or French decor this chandelier's wrought iron frame finished in dark antiqued gold features countless strands of multi-sized painted angular pieces that are swaged between the arms. Place in a dining room, kitchen or entryway for a touch of glam, and a definite conversation piece. At 37 inches wide and 43 Inches high, this chandelier gives a striking Over-the-top Sophisticated feel to your favorite space.

## **Product Specifications**

- Box Dimensions: 41 × 34 × 22 in

Weight: 31 lbs
Net Weight: 18
Fitting Width: 37"
Fitting Depth: 37
Fitting Height: 43
Number Of Boxes: 1
Fitting Finish: Gold Leaf
Build Material: Steel
Number of Lights: 15