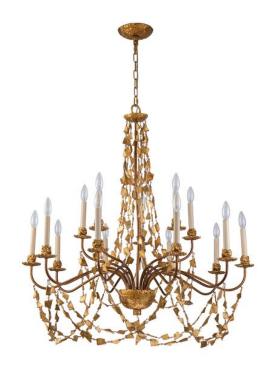

## Mosaic Extra Large 15 Light Chandelier in Antiqued Gold

Product Code: CH1158-15

Product Page: https://www.lucasmckearn.com/product/mosaic-extra-large-15-light-chandelier-in-antiqued-gold/

## **Product Description**

Flambeau Designed Mosaic 15 light large chandelier is a sparkling masterpiece when placed as a focal point in your space. Whether updated traditional or French decor this chandelier's wrought iron frame finished in dark antiqued gold features countless strands of multi-sized painted angular pieces that are swaged between the arms. Place in a dining room, kitchen or entryway for a touch of glam, and a definite conversation piece. At 37 inches wide and 43 Inches high, this chandelier gives a striking Over-the-top Sophisticated feel to your favorite space.

## **Product Specifications**

- Box Dimensions: 41 × 34 × 22 in

Weight: 31 lbs
Net Weight: 18
Fitting Width: 37"
Fitting Depth: 37
Fitting Height: 43
Number Of Boxes: 1
Fitting Finish: Gold Leaf
Build Material: Steel
Number of Lights: 15