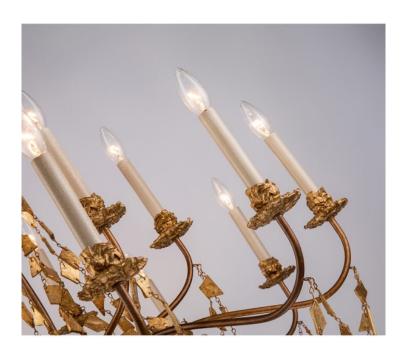

## **Product Description**

Flambeau Designed Mosaic 15 light large chandelier is a sparkling masterpiece when placed as a focal point in your space. Whether updated traditional or French decor this chandelier's wrought iron frame finished in dark antiqued gold features countless strands of multi-sized painted angular pieces that are swaged between the arms. Place in a dining room, kitchen or entryway for a touch of glam, and a definite conversation piece. At 37 inches wide and 43 Inches high, this chandelier gives a striking Over-the-top Sophisticated feel to your favorite space.

## **Product Specifications**

- Box Dimensions: 41 × 34 × 22 in

Weight: 31 lbs
Net Weight: 18
Fitting Width: 37"
Fitting Depth: 37
Fitting Height: 43
Number Of Boxes: 1
Fitting Finish: Gold Leaf
Build Material: Steel
Number of Lights: 15