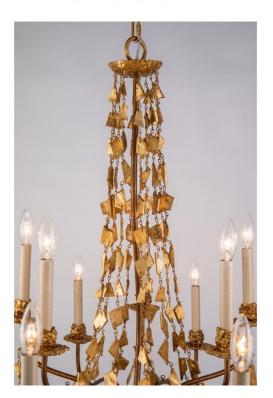

## **Product Description**

Flambeau Designed Mosaic 15 light large chandelier is a sparkling masterpiece when placed as a focal point in your space. Whether updated traditional or French decor this chandelier's wrought iron frame finished in dark antiqued gold features countless strands of multi-sized painted angular pieces that are swaged between the arms. Place in a dining room, kitchen or entryway for a touch of glam, and a definite conversation piece. At 37 inches wide and 43 Inches high, this chandelier gives a striking Over-the-top Sophisticated feel to your favorite space.

## **Product Specifications**

- Box Dimensions: 41 × 34 × 22 in

Weight: 31 lbs
Net Weight: 18
Fitting Width: 37"
Fitting Depth: 37
Fitting Height: 43
Number Of Boxes: 1
Fitting Finish: Gold Leaf
Build Material: Steel
Number of Lights: 15