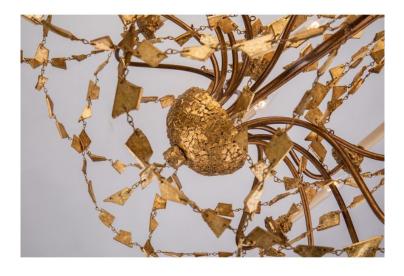

## **Product Description**

Flambeau Designed Mosaic 15 light large chandelier is a sparkling masterpiece when placed as a focal point in your space. Whether updated traditional or French decor this chandelier's wrought iron frame finished in dark antiqued gold features countless strands of multi-sized painted angular pieces that are swaged between the arms. Place in a dining room, kitchen or entryway for a touch of glam, and a definite conversation piece. At 37 inches wide and 43 Inches high, this chandelier gives a striking Over-the-top Sophisticated feel to your favorite space.

## **Product Specifications**

- Box Dimensions: 41 × 34 × 22 in

Weight: 31 lbs
Net Weight: 18
Fitting Width: 37"
Fitting Depth: 37
Fitting Height: 43
Number Of Boxes: 1
Fitting Finish: Gold Leaf
Build Material: Steel
Number of Lights: 15