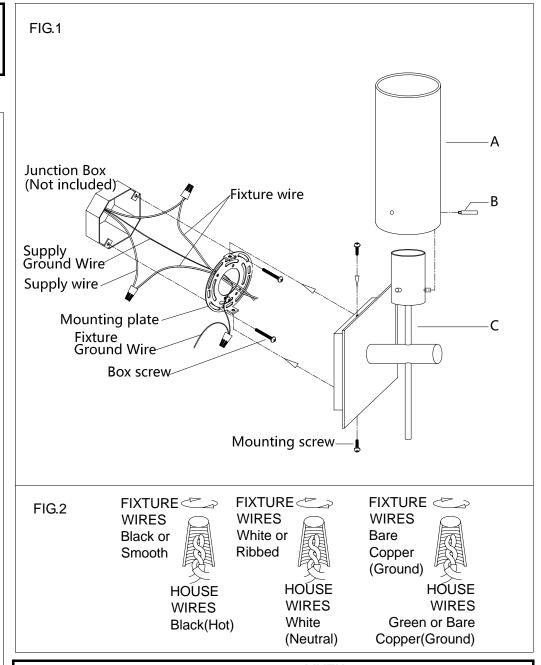

## **ASSEMBLING THE FIXTURE (Fig.1)**

- 1. Shut off the power at the circuit breaker box. Remove old fixture and all hardware from Junction Box. Carefully unpack your new fixture and lay out all the parts on a clear area. Take care not to lose any small parts necessary for installation.
- 2. Attach the mounting plate to the junction box using two junction box screws as shown. The side of the mounting plate marked "GND" must face out. **The junction box is not included.**
- 3. Guide fixture wires through hole in center of mounting plate.
- 4. Follow wiring instructions carefully (see fig.2)
- 5. Attach the lamp body (C) onto the mounting plate, aligning the back plate holes with screw hole of the mounting plate in side, then lock it securely with mounting screw.
- 6. Raise the shade(A) insert the lamp holder, aligning the holes with mounting thread hole then lock it securely with screw (B).
- 7. Install the light bulb(Not included) in accordance with the fixture specifications. NOTE: DO NOT EXCEED THE SPECIFIED WATTAGE!

## Wiring (Fig.2)

- 1. Connect the electrical wires as follows. Connect the Black wire from the fixture to the black house (hot) Wire. Connect the white wire from the fixture to the white (neutral) house wire. Make sure all wire nuts are secured. You may wrap the connections with electrical tape. If your outlet box has a ground wires (green or bare copper) connect fixture's ground wire to it. Otherwise attach the bare copper fixture wire to the green ground screw on the mounting plate.
- 2. Tuck the wire connections neatly into the wall junction box.