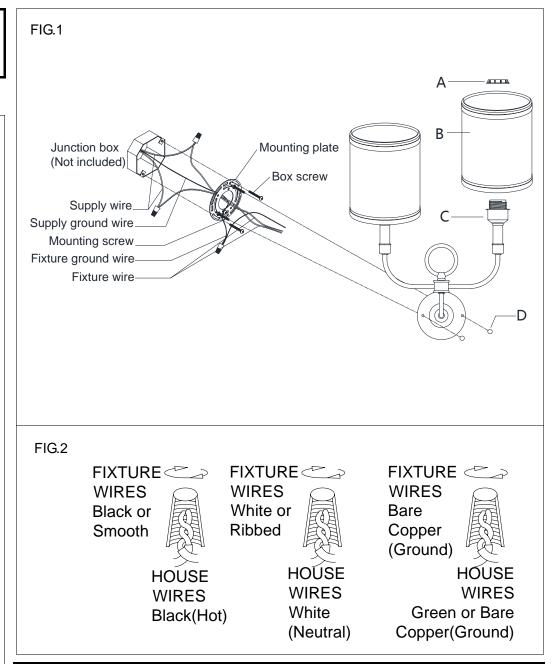

## **ASSEMBLING THE FIXTURE (Fig.1)**

- 1. Shut off the power at the circuit breaker box. Remove old fixture and all hardware from Junction Box. Carefully unpack your new fixture and lay out all the parts on a clear area. Take care not to lose any small parts necessary for installation.
- 2. Thread the two mounting screws about 1/4" into the pre-drilled holes in the mounting plate, spaced about the same distance apart as the holes in the fixture back plate. Attach the mounting plate to the junction box using two junction box screws as shown. The side of the mounting plate marked "GND" must face out. **The junction box is not included.**
- 3. Guide fixture wires through hole in center of mounting plate.
- 4. Follow wiring instructions carefully. (see fig.2)
- 5. Raise the lamp body (C) onto the mounting plate, aligning the mounting holes with mounting screws, then lock it securely with the ball nuts (D).
- 6. Attach the shade(B) onto the lamp body (C), using the ring(A) by turning it clockwise until tight.
- 7. Install the light bulbs (Not included) in accordance with the fixture's specifications. NOTE: DO NOT EXCEED THE MAXIMUM WATTAGE RATING!

## **CONNECTING THE WIRES (Fig.2)**

- 1. Connect the electrical wires as follows. Connect the Black wire from the fixture to the black house (hot) Wire. Connect the white wire from the fixture to the white (neutral) house wire. Make sure all wire nuts are secured. You may wrap the connections with electrical tape. If your outlet box has a ground wires (green or bare copper) connect fixture's ground wire to it. Otherwise attach the bare copper fixture wire to the green ground screw on the mounting plate.
- 2. Tuck the wire connections neatly into the wall junction box.