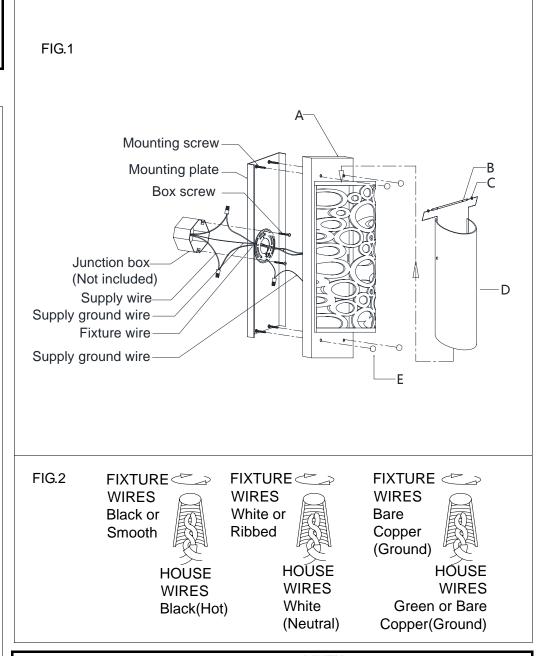

## **ASSEMBLING THE FIXTURE (Fig.1)**

- 1. Shut off the power at the circuit breaker box. Remove old fixture and all hardware from Junction Box. Carefully unpack your new fixture and lay out all the parts on a clear area. Take care not to lose any small parts necessary for installation.
- 2. Attach the mounting plate to the junction box, lock it securely with the box screws. The side of the mounting plate marked "GND" must face out. **The junction box is not included.**
- 3. Raise the tube (B) through the plastic washer (C) and the side hole of the glass shade (D) then twist the end of the tube (B) to make them fast and hard.
- 4. Place the glass shade (D) into the fixture body (A), and put the tube (B) onto the two blade springs.
- 5. Attach the fixture body (A) onto the mounting plate, aligning the hole with mounting screws, then lock it securely with the ball nuts (E).
- Install the light bulbs (Not included) in accordance with the fixture's specifications. NOTE: DO NOT EXCEED THE MAXIMUM WATTAGE RATING!

## **CONNECTING THE WIRES (Fig.2)**

- 1. Connect the electrical wires as follows. Connect the Black wire from the fixture to the black house (hot) Wire. Connect the white wire from the fixture to the white (neutral) house wire. Make sure all wire nuts are secured. You may wrap the connections with electrical tape. If your outlet box has a ground wires (green or bare copper) connect fixture's ground wire to it. Otherwise attach the bare copper fixture wire to the green ground screw on the mounting plate.
- 2. Tuck the wire connections neatly into the wall junction box.