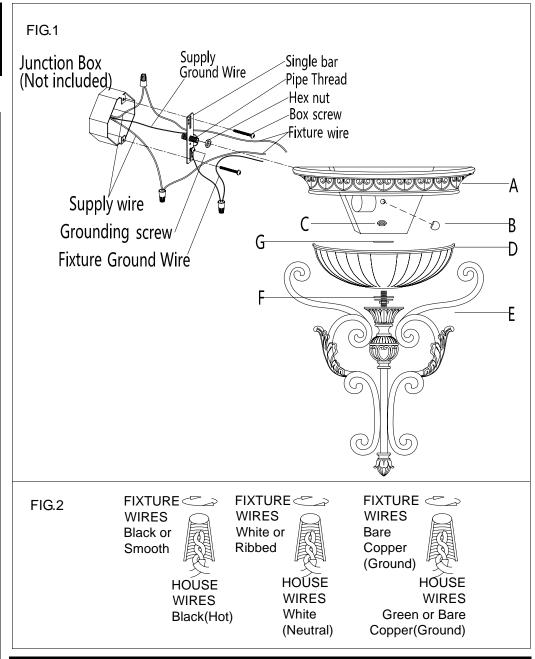

## **ASSEMBLING THE FIXTURE (Fig.1)**

- 1. Shut off the power at the circuit breaker and remove old fixture, including the single bar.
- 2. Thread the pipe thread part way into the center hole of the single bar and secure with hex nut.
- 3. Attach the single bar to the junction box using two box screws. The side of the single bar marked "GND" must face out. The junction box is not included.
- 4. Follow wiring instructions carefully (see fig.2)
- 5. Attach the glass shade(D)/plastic shim(G) and back plate(A) to the top pipe thread of the frame(E), then tighten it with the hex nut(C) until snug.
- 6. Attach the lamp body onto the junction box, aligning the mounting hole with the pipe thread, then tighten it with the ball nut (B).
- 7. Install the light bulb(not included) in accordance with the fixture's specifications. NOTE: DO NOT EXCEED THE MAXIMUM WATTAGE RATING!

## **CONNECTING THE WIRES (Fig.2)**

- 1. Connect the electrical wires as follows. Connect the Black wire from the fixture to the black house (hot) Wire. Connect the white wire from the fixture to the white (neutral) house wire. Make sure all wire nuts are secured. You may wrap the connections with electrical tape. If your outlet box has a ground wire (green or bare copper) connect fixture's ground wire to it. Otherwise attach the bare copper fixture wire to the green ground screw on the mounting plate.
- 2.Tuck the wire connections neatly into the wall junction box. Your installation is now complete Return power to the junction box and test the fixture.