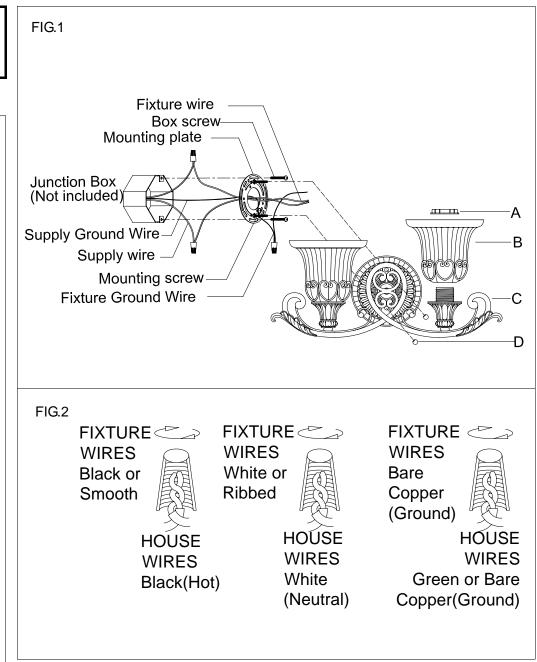

## **ASSEMBLING THE FIXTURE (Fig.1)**

- 1. Shut off the power at the circuit breaker box. Remove old fixture and all hardware from Junction Box. Carefully unpack your new fixture and lay out all the parts on a clear area. Take care not to lose any small parts necessary for installation.
- 2. Thread the two mounting screws about 1/4" into the pre-drilled holes in the mounting plate, spaced about the same distance apart as the holes in the fixture back plate. Attach the mounting plate to the junction box using two junction box screws as shown. The side of the mounting plate marked "GND" must face out. The junction box is not included.
- 3. Guide fixture wires through hole in center of mounting plate.
- 4. Follow wiring instructions carefully (see fig.2)
- 5. Raise the lamp body(C) onto the mounting plate, aligning the holes with mounting screws, then lock it securely with the ball nuts(D).
- 6. Raise the glass shade(B) onto the lamp holder, lock it securely with the check ring(A).
- Install the light bulbs(not included) in accordance with the fixture's specifications. NOTE: DO NOT EXCEED THE MAXIMUN WATTAGE RATING!

## **CONNECTING THE WIRES (Fig.2)**

- 1. Connect the electrical wires as follows. Connect the Black wire from the fixture to the black house (hot) Wire. Connect the white wire from the fixture to the white (neutral) house wire. Make sure all wire nuts are secured. You may wrap the connections with electrical tape. If your outlet box has a ground wires (green or bare copper) connect fixture's ground wire to it. Otherwise attach the bare copper fixture wire to the green ground screw on the mounting plate.
- 2. Tuck the wire connections neatly into the wall junction box.