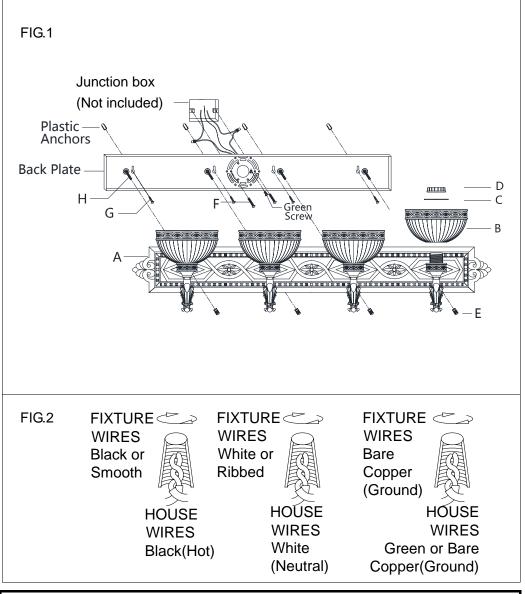

## ASSEMBLING THE FIXTURE (Fig.1)

- 1. Shut off the power at the circuit breaker box. Remove old fixture and all hardware from Junction Box.
- 2. Carefully unpack your new fixture and lay out all the parts on a clear area. Take care not to lose any small parts necessary for installation.
- 3. Mount the back plate to the wall and aligning with the plastic anchors, lock it with the wood screw (G) and the two box screw (F). The side of the back plate marked "GND" must face out. The junction box is not included.
- 4. Guide fixture wires through hole in center of back plate.
- 5. Follow wiring instructions carefully. (see fig.2)
- 6. Place the lamp body (A) onto the back plate so that the back plate studs protrude through the cover plate holes and lock it securely with the screw cap nuts (E).
- 7. Attach the glass shade (B) and collar ring (C) onto lamp holder, and using the check ring (D) by turning it clockwise until tight.
- 8. Install the light bulbs (Not included) in accordance with the fixture's specifications. NOTE: DO NOT EXCEED THE MAXIMUM WATTAGE RATING!

## CONNECTING THE WIRES (Fig.2)

- Connect the electrical wires as follows. Connect the Black wire from the fixture to the black house (hot) Wire. Connect the white wire from the fixture to the white (neutral) house wire. Make sure all wire nuts are secured. You may wrap the connections with electrical tape. If your outlet box has a ground wires (green or bare copper) connect fixture's ground wire to it. Otherwise attach the bare copper fixture wire to the green ground screw on the mounting plate.
- 2. Tuck the wire connections neatly into the wall junction box.