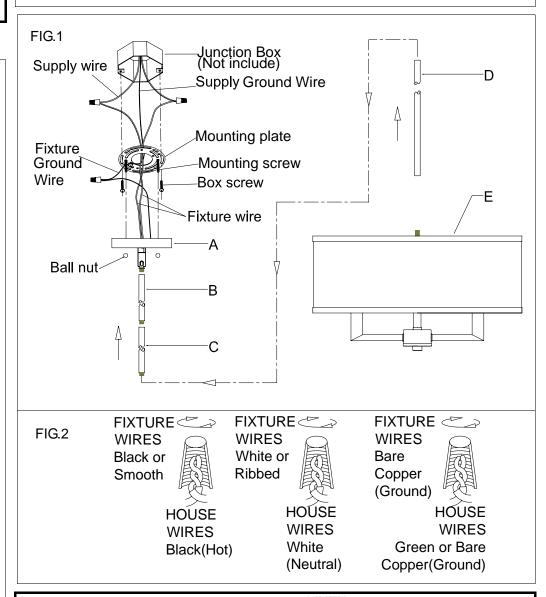

## **ASSEMBLING THE FIXTURE (Fig.1)**

- 1. Shut off the power at the circuit breaker box. Remove old fixture and all hardware from Junction Box. **The junction box is not included.**
- 2. Carefully unpack your new fixture and lay out all the parts on a clear area. Take care not to lose any small parts necessary for installation.
- 3. Slide the electrical wires through the tubes(D)/(C)/(B) and canopy(A).
- 4. Raise the tube (D) to top screw pipe of shade (E), raise the tube (C), tube (B) and canopy(A) to the screw pipe in order, then by turning it clockwise until tight.
- 5. Install the light bulbs(Not included) in accordance with the fixture specifications. NOTE: DO NOT EXCEED THE SPECIFIED WATTAGE!
- 6. Thread the two mounting screws into the pre-drilled holes in the Mounting plate spaced the same distance apart as the holes in the canopy (A).
- 7. Attach the Mounting plate to the Junction Box with the two Junction Box screws as shown. The side of the Mounting plate marked "GND" must face to out.
- 8. While holding the fixture lamp towards the ceiling, connect the electrical wires as Shown in **Fig.2**, making sure that all wire nuts are secured. You may have to wrap the connections with electrical tape. If your outlet has a ground wire (green or bare copper), connect the fixture ground wire to it. Otherwise connect fixture's ground wire directly to the Mounting plate with the green screw provided. After wires are connected, tuck them carefully inside the Junction Box.
- 9. Raise the canopy (A) on to the Junction box, aligning screws on mounting plate with mounting holes in canopy and lock it securely with the ball nuts.