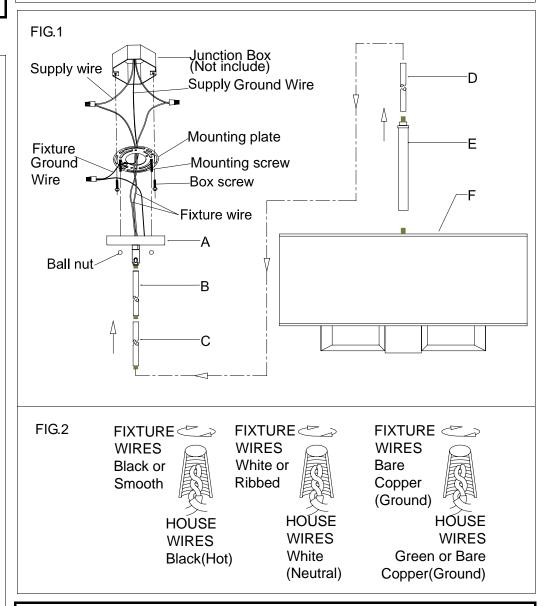

## **ASSEMBLING THE FIXTURE (Fig.1)**

- 1. Shut off the power at the circuit breaker box. Remove old fixture and all hardware from Junction Box. **The junction box is not included.**
- 2. Carefully unpack your new fixture and lay out all the parts on a clear area. Take care not to lose any small parts necessary for installation.
- 3. Slide the electrical wires through the tubes(E)/(D)/(C)/(B) and canopy(A).
- Raise the tube (E) to top screw pipe of shade (F), raise the tube (D) ,tube (C) ,tube (B) and canopy(A) to the screw pipe in order , then by turning it clockwise until tight.
- 5. Install the light bulbs(Not included) in accordance with the fixture specifications. NOTE: DO NOT EXCEED THE SPECIFIED WATTAGE!
- 6. Thread the two mounting screws into the pre-drilled holes in the Mounting plate spaced the same distance apart as the holes in the canopy (A).
- 7. Attach the Mounting plate to the Junction Box with the two Junction Box screws as shown. The side of the Mounting plate marked "GND" must face to out.
- 8. While holding the fixture lamp towards the ceiling, connect the electrical wires as Shown in **Fig.2**, making sure that all wire nuts are secured. You may have to wrap the connections with electrical tape. If your outlet has a ground wire (green or bare copper), connect the fixture ground wire to it. Otherwise connect fixture's ground wire directly to the Mounting plate with the green screw provided. After wires are connected, tuck them carefully inside the Junction Box.
- 9. Raise the canopy (A) on to the Junction box, aligning screws on mounting plate with mounting holes in canopy and lock it securely with the ball nuts.