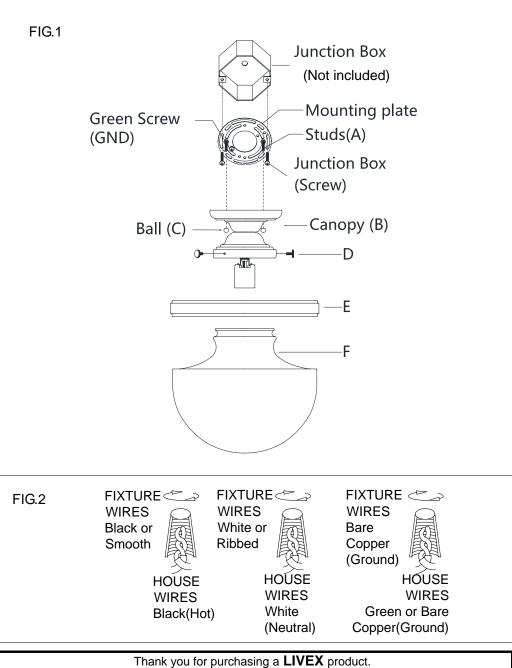

## ASSEMBLING THE FIXTURE (Fig.1)

- 1. Shut off the power at the circuit breaker box. Remove old fixture and all hardware from Junction Box.
- 2. Carefully unpack your new fixture and lay out all the parts on a clear area. Take care not to lose any small parts necessary for installation.
- 3. Thread the two studs (A) into the pre-drilled holes in the mounting plate spaced the same distance apart as the holes in the canopy (B).
- 4. Attach the mounting plate to the Junction Box with the two Junction Box Screws as shown. The side of the mounting plate marked "GND" must face out. **The junction box is not included.**
- 5. Install the light bulbs (Not included) in accordance with the fixture specifications. **NOTE: DO NOT EXCEED THE SPECIFIED WATTAGE!**
- 6. Attach the big ring (E) onto the glass shade (F),raise the glass shade assembly to the socket holder ,lock it securely with screw (D) until snug.
- 7. While holding the shade assembly towards the ceiling, connect the electrical wires as Shown in **Fig.2**, making sure that all wire nuts are secured. You may have to wrap the connections with electrical tape. If your outlet has a ground wire (green or bare copper), connect the fixture ground wire to it. Otherwise connect fixture's ground wire directly to the mounting plate with the green screw provided. After wires are connected, tuck them carefully inside the Junction Box.
- 8. Raise the fixture onto the junction box, aligning screws on mounting plate with mounting holes in canopy (B) and lock it securely with the ball nut (C).

Your installation is now complete. Return power to the junction box and test the fixture.

Need assistance with parts or assembly? Please call customer service at: **800-761-8056** Or visit us on-line at: <u>WWW.LIVEXLIGHTING.COM</u>