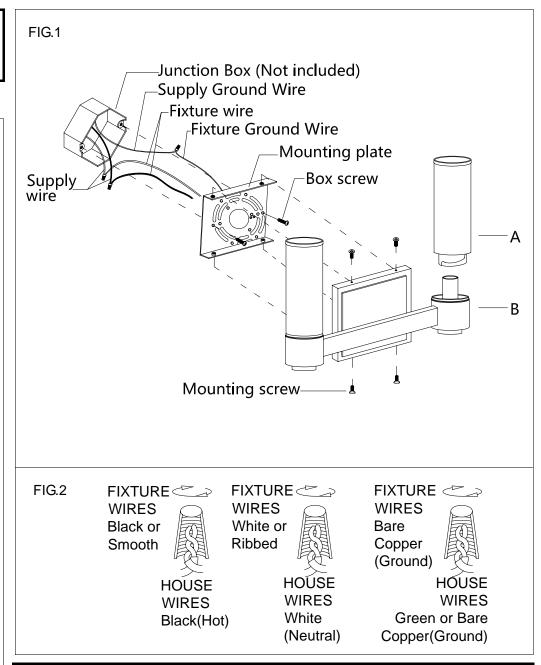

## **ASSEMBLING THE FIXTURE (Fig.1)**

- 1. Shut off the power at the circuit breaker box. Remove old fixture and all hardware from Junction Box. Carefully unpack your new fixture and lay out all the parts on a clear area. Take care not to lose any small parts necessary for installation.
- 2. Attach the mounting plate to the junction box using two junction box screws as shown. The side of the mounting plate marked "GND" must face out. **The junction box is not included.**
- 3. Guide fixture wires through hole in center of mounting plate.
- 4. Follow wiring instructions carefully (see fig.2)
- 5. Place the lamp body (B) onto the mounting plate, aligning the backplane holes with screw hole of the mounting plate in side, then lock it securely with mounting screws.
- 6. Install the light bulbs(not included) in accordance with the fixture's specifications. DO NOT EXCEED THE MAXIMUM WATTAGE RATING!
- 7. Raise the glass shades(A) insert the lamp holder and turn it until tighten.

## **CONNECTING THE WIRES (Fig.2)**

- 1. Connect the electrical wires as follows. Connect the Black wire from the fixture to the black house (hot) Wire. Connect the white wire from the fixture to the white (neutral) house wire. Make sure all wire nuts are secured. You may wrap the connections with electrical tape. If your outlet box has a ground wires (green or bare copper) connect fixture's ground wire to it. Otherwise attach the bare copper fixture wire to the green ground screw on the mounting plate.
- 2. Tuck the wire connections neatly into the wall junction box.