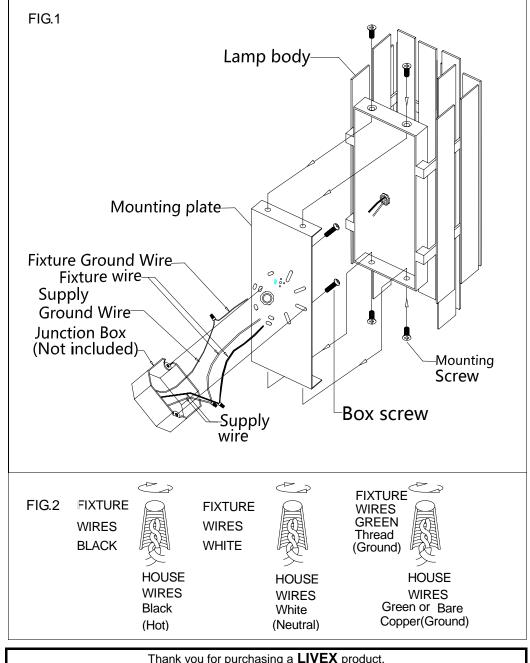

## MOUNTING THE FIXTURE (Fig.1)

- 1. Shut off the power at the circuit breaker box. Remove old fixture and all hardware from Junction Box.
- 2. Carefully unpack your new fixture and lay out all the parts on a clear area. Take care not to lose any small parts necessary for installation.
- 3. Guide supply wires through hole in center of mounting plate.
- **4.** Attach the mounting plate to the junction box using two junction box screws as shown. The side of the mounting plate marked "GND" must face out. **The junction box is not included.**
- 5. Follow wiring instructions carefully (see fig.2).
- 6. Place the lamp body over the mounting plate, aligning the backplane holes with screw hole of the mounting plate in side, then lock it securely with mounting screws.
- 7. Install the light bulbs(not included) in accordance with the fixture's specifications. NOTE: DO NOT EXCEED THE MAXIMUM WATTAGE RATING!

## CONNECTING THE WIRES (Fig.2)

- 1. Connect the electrical wires as follows. Connect the Black wire from the fixture to the black house (hot) Wire. Connect the white wire from the fixture to the white (neutral) house wire. Make sure all wire nuts are secured. You may wrap the connections with electrical tape. If your outlet box has a ground wires (green or bare copper) connect fixture's ground wire to it. Otherwise attach the bare copper fixture wire to the green ground screw on the mounting plate.
- 2. Tuck the wire connections neatly into the backplane.