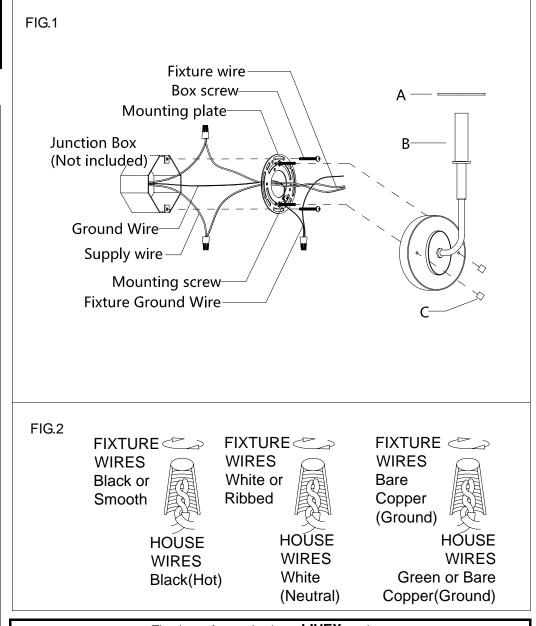

## **ASSEMBLING THE FIXTURE (Fig.1)**

- 1. Shut off the power at the circuit breaker box. Remove old fixture and all hardware from Junction Box. Carefully unpack your new fixture and lay out all the parts on a clear area. Take care not to lose any small parts necessary for installation.
- 2. Thread the two mounting screws about 1/4" into the pre-drilled holes in the mounting plate, spaced about the same distance apart as the holes in the fixture back plate. Attach the mounting plate to the junction box using two junction box screws as shown. The side of the mounting plate marked "GND" must face out. The junction box is not included.
- 3. Follow wiring instructions carefully(see fig.2).
- 4. Raise the back plate onto the mounting plate, aligning the mounting holes with mounting screws, then lock it securely with the ball nuts (C).
- 5. Slide the shim(A) onto the lamp holder.
- 6. Install the light bulb(Not included) in accordance with the fixture's specifications. DO NOT EXCEED THE MAXIMUM WATTAGE RATING!

## **CONNECTING THE WIRES (Fig.2)**

- 1. Connect the electrical wires as follows. Connect the Black wire from the fixture to the black house (hot) Wire. Connect the white wire from the fixture to the white (neutral) house wire. Make sure all wire nuts are secured. You may wrap the connections with electrical tape. If your outlet box has a ground wires (green or bare copper) connect fixture's ground wire to it. Otherwise attach the bare copper fixture wire to the green ground screw on the mounting plate.
- 2. Tuck the wire connections neatly into the wall junction box.