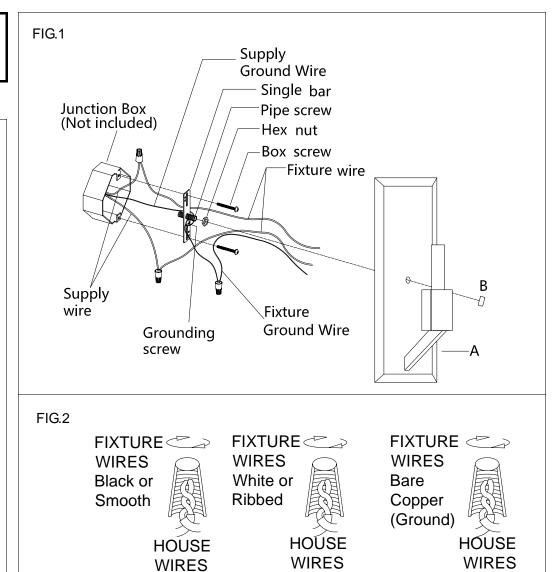

## **ASSEMBLING THE FIXTURE (Fig.1)**

- 1. Shut off the power at the circuit breaker and remove old fixture, including the single bar.
- 2. Thread the pipe thread part way into the center hole of the single bar and secure with hex nut.
- 3. Attach the single bar to the junction box using two box screws as shown. The side of the single bar marked "GND" must face out. The junction box is not included.
- 4. Follow wiring instructions carefully (see fig.2).
- 5. Attach the lamp body(A) onto the junction box, aligning the back plate mounting hole with the pipe thread, tighten it with the ball nut (B).
- Install the light bulb(Not included) in accordance with the fixture's specifications. NOTE: DO NOT EXCEED THE MAXIMUM WATTAGE RATING!

## **CONNECTING THE WIRES (Fig.2)**

- 1. Connect the electrical wires as follows. Connect the Black wire from the fixture to the black house (hot) Wire. Connect the white wire from the fixture to the white (neutral) house wire. Make sure all wire nuts are secured. You may wrap the connections with electrical tape. If your outlet box has a ground wires (green or bare copper) connect fixture's ground wire to it. Otherwise attach the bare copper fixture wire to the green ground screw on the mounting plate.
- 2. Tuck the wire connections neatly into the wall junction box.