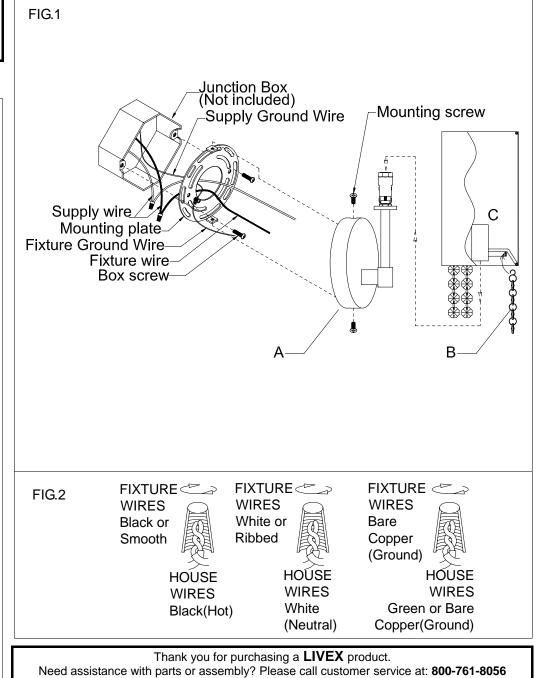

## ASSEMBLING THE FIXTURE (Fig.1)

- 1. Shut off the power at the circuit breaker box. Remove old fixture and all hardware from Junction Box. Carefully unpack your new fixture and lay out all the parts on a clear area. Take care not to lose any small parts necessary for installation.
- 2. Attach the mounting plate to the junction box using two junction box screws as shown. The side of the mounting plate marked "GND" must face out. **The junction box is not included.**
- 3. Guide fixture wires through hole in center of mounting plate.
- 4. Follow wiring instructions carefully (see fig.2)
- 5. Attach the lamp body (A) onto the mounting plate, aligning the back plate holes with screw hole of the mounting plate in side, then lock it securely with mounting screw.
- 6. Raise the shade(C) insert the lamp holder, raise the end grapnel of the crystal cluster(B) hooked the bottom ring of the shade(C).
- 7. Install the light bulbs(Not included) in accordance with the fixture specifications. NOTE: DO NOT EXCEED THE SPECIFIED WATTAGE!

## Wiring (Fig.2)

- 1. Connect the electrical wires as follows. Connect the Black wire from the fixture to the black house (hot) Wire. Connect the white wire from the fixture to the white (neutral) house wire. Make sure all wire nuts are secured. You may wrap the connections with electrical tape. If your outlet box has a ground wires (green or bare copper) connect fixture's ground wire to it. Otherwise attach the bare copper fixture wire to the green ground screw on the mounting plate.
- 2. Tuck the wire connections neatly into the wall junction box.