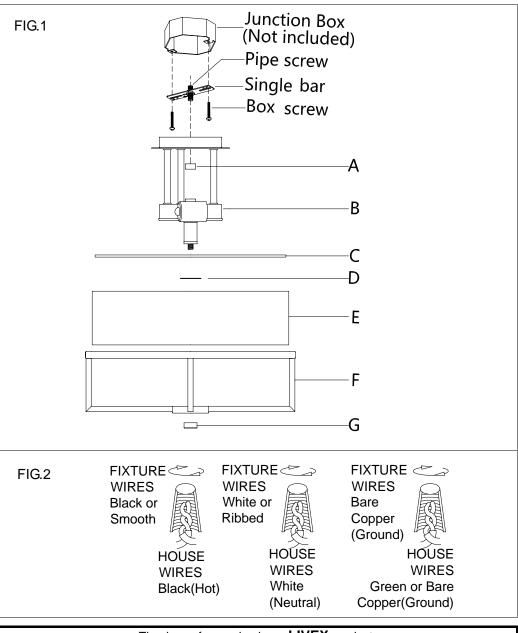

## **ASSEMBLING THE FIXTURE (Fig.1)**

- 1. Shut off the power at the circuit breaker box. Remove old fixture and all hardware from Junction Box.
- 2. Carefully unpack your new fixture and lay out all the parts on a clear area. Take care not to lose any small parts necessary for installation.
- 3. Thread the pipe screw part way into the center hole of the single bar and secure with hex nut.
- 4. Attach the single bar to the junction box using two box screws. The side of the single bar marked "GND" must face out. **The junction** box is not included.
- 5. Attach the shade(E) into the shade frame(F), raise the glass (C), plastic shim (D) and shade frame(F) to the bottom of the lamp body, aligning the hole with pipe nipple and screw it with the finial (G).
- Install the light bulbs(Not included) in accordance with the fixture specifications. NOTE: DO NOT EXCEED THE SPECIFIED WATTAGE!
- 7. While holding the shade assembly towards the ceiling, connect the electrical wires as Shown in Fig.2, making sure that all wire nuts are secured. You may have to wrap the connections with electrical tape. If your outlet has a ground wire (green or bare copper), connect the fixture ground wire to it. Otherwise connect fixture's ground wire directly to the mounting plate with the green screw provided. After wires are connected, tuck them carefully inside the Junction Box.
- 8. Raise the shade assembly onto the junction box, aligning screws on single bar with mounting holes in lamp body(B) and lock it securely with the ball nut (A).

Your installation is now complete. Return power to the junction

#### box and test the fixture.

Thank you for purchasing a **LIVEX** product.

Need assistance with parts or assembly? Please call customer service at: 800-761-8056

Or visit us on-line at: WWW.LIVEXLIGHTING.COM