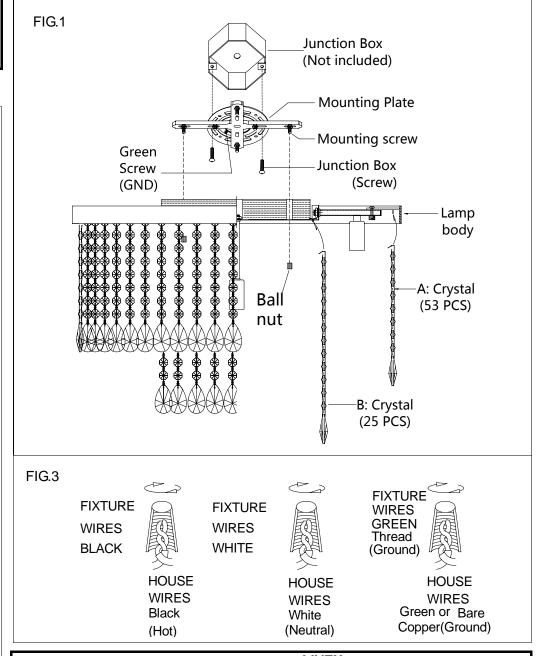

## **MOUNTING THE FIXTURE (Fig.1)**

- 1. Shut off the power at the circuit breaker box. Remove old fixture and all hardware from Junction Box.
- 2. Carefully unpack your new fixture and lay out all the parts on a clear area. Take care not to lose any small parts necessary for installation.
- 3. Thread the four mounting screws about 1/4" into the pre-drilled holes in the mounting plate spaced the same distance apart as the holes in the lamp body.
- 4. Attach the mounting plate to the Junction Box with the two Junction Box Screws as shown. The side of the mounting plate marked "GND" must face out. **The junction box is not included.**
- 5. While holding the lamp body towards the ceiling, connect the electrical wires as Shown in Fig.2, making sure that all wire nuts are secured. You may have to wrap the connections with electrical tape. If your outlet has a ground wire (green or bare copper), connect the fixture ground wire to it. Otherwise connect fixture's ground wire directly to the Mounting strap with the green screw provided. After wires are connected, tuck them carefully inside the Junction Box.
- 6. Raise lamp body onto the junction box, aligning screws on mounting plate with mounting holes of lamp body and lock it securely with the ball nut. Raise the end grapnel of the crystal cluster (A) and (B) hooked the bottom small ring of the plate.
- 7. Install the light bulbs(not included) in accordance with the fixture's specifications. NOTE: DO NOT EXCEED THE SPECIFIED WATTAGE!