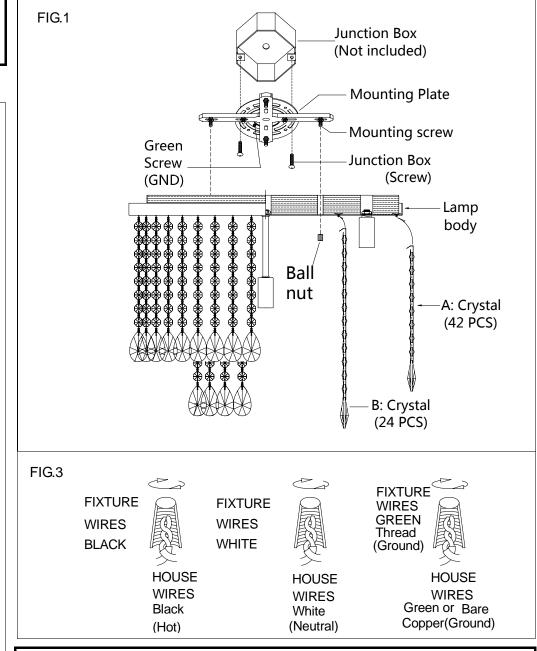

## **MOUNTING THE FIXTURE (Fig.1)**

- 1. Shut off the power at the circuit breaker box. Remove old fixture and all hardware from Junction Box.
- 2. Carefully unpack your new fixture and lay out all the parts on a clear area. Take care not to lose any small parts necessary for installation.
- 3. Thread the four mounting screws about 1/4" into the pre-drilled holes in the mounting plate spaced the same distance apart as the holes in the lamp body.
- 4. Attach the mounting plate to the Junction Box with the two Junction Box Screws as shown. The side of the mounting plate marked "GND" must face out. **The junction box is not included.**
- 5. While holding the lamp body towards the ceiling, connect the electrical wires as Shown in Fig.2, making sure that all wire nuts are secured. You may have to wrap the connections with electrical tape. If your outlet has a ground wire (green or bare copper), connect the fixture ground wire to it. Otherwise connect fixture's ground wire directly to the Mounting strap with the green screw provided. After wires are connected, tuck them carefully inside the Junction Box.
- 6. Raise lamp body onto the junction box, aligning screws on mounting plate with mounting holes of lamp body and lock it securely with the ball nut. Raise the end grapnel of the crystal cluster (A) and (B) hooked the bottom small ring of the plate.
- 7. Install the light bulbs(not included) in accordance with the fixture's specifications. NOTE: DO NOT EXCEED THE SPECIFIED WATTAGE!