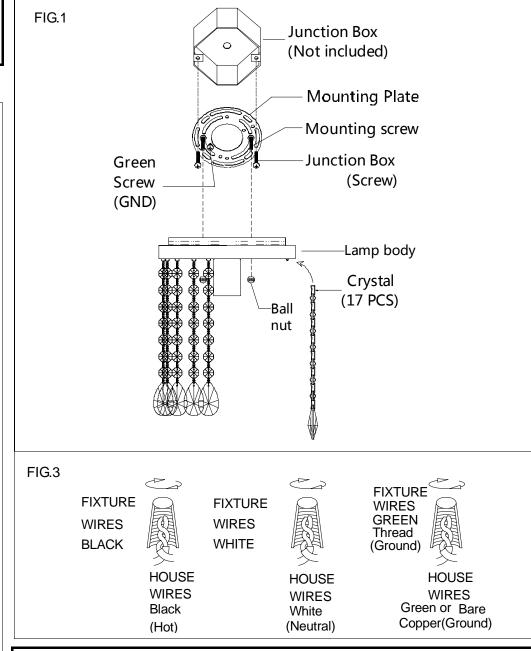

## **MOUNTING THE FIXTURE (Fig.1)**

- 1. Shut off the power at the circuit breaker box. Remove old fixture and all hardware from Junction Box.
- 2. Carefully unpack your new fixture and lay out all the parts on a clear area. Take care not to lose any small parts necessary for installation.
- 3. Thread the two mounting screws about 1/4" into the pre-drilled holes in the mounting plate spaced the same distance apart as the holes in the lamp body.
- 4. Attach the mounting plate to the Junction Box with the two Junction Box Screws as shown. The side of the mounting plate marked "GND" must face out. **The junction box is not included.**
- 5. While holding the lamp body towards the ceiling, connect the electrical wires as Shown in Fig.2, making sure that all wire nuts are secured. You may have to wrap the connections with electrical tape. If your outlet has a ground wire (green or bare copper), connect the fixture ground wire to it. Otherwise connect fixture's ground wire directly to the Mounting strap with the green screw provided. After wires are connected, tuck them carefully inside the Junction Box.
- 6. Raise lamp body onto the junction box, aligning screws on mounting plate with mounting holes of lamp body and lock it securely with the ball nut. Raise the end grapnel of the crystal cluster hooked the bottom small ring of the plate.
- 7. Install the light bulbs(not included) in accordance with the fixture's specifications. NOTE: DO NOT EXCEED THE SPECIFIED WATTAGE!