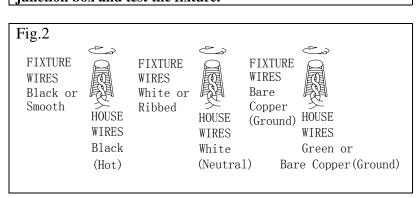

## **ASSEMBLING THE FIXTURE (Fig.1)**

- 1. Shut off the power at the circuit breaker box. Remove old fixture and all hardware from Junction Box. Carefully unpack your new fixture and lay out all the parts on a clear area. Take care not to lose any small parts necessary for installation.
- 2. Slide the electrical wires through the tubes(C)/(B)/(A) and canopy. Raise the tube (C) to top screw pipe of lamp holder(D), raise the tube (B)/ tube (A) and canopy to the screw pipe in order, then by turning it clockwise until tight.
- 3. Install the light bulbs in accordance with the fixture's specifications. **NOTE: DO NOT EXCEED THE SPECIFIED WATTAGE!** Raise the glass shade (F) to the lamp holder(D), lock it securely with the screw(E) until snug.
- 4. Thread the two mounting screws about 1/4" into the pre-drilled holes in the single bar spaced the same distance apart as the holes in the canopy. Install the single bar to the Junction Box with the two Box Screws as shown. The side of the single bar marked "GND" must face out. The junction box is not included.
- 5. While holding the lamp towards the ceiling, connect the electrical wires as Shown in Fig.2, making sure that all wire nuts are secured. You may have to wrap the connections with electrical tape. If your outlet has a ground wire (green or bare copper), connect the fixture ground wire to it. Otherwise connect fixture's ground wire directly to the Mounting strap with the green screw provided. After wires are connected, tuck them carefully inside the Junction Box.
- 6. Attach the fixture canopy on to the junction box, aligning screws on single bar with mounting holes in canopy and lock it securely with the knurled nut.