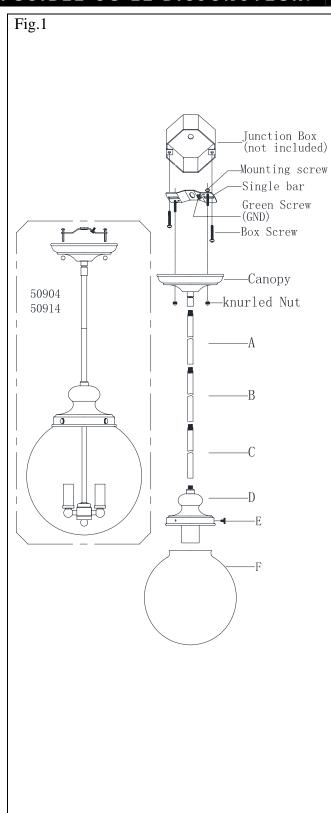

## **ASSEMBLING THE FIXTURE (Fig.1)**

- 1. Shut off the power at the circuit breaker box. Remove old fixture and all hardware from Junction Box. Carefully unpack your new fixture and lay out all the parts on a clear area. Take care not to lose any small parts necessary for installation.
- 2. Slide the electrical wires through the tubes(C)/(B)/(A) and canopy. Raise the tube (C) to top screw pipe of lamp holder(D), raise the tube (B)/ tube (A) and canopy to the screw pipe in order, then by turning it clockwise until tight.
- 3. Install the light bulbs in accordance with the fixture's specifications. **NOTE: DO NOT EXCEED THE SPECIFIED WATTAGE!** Raise the glass shade (F) to the lamp holder(D), lock it securely with the screw(E) until snug.
- 4. Thread the two mounting screws about 1/4" into the pre-drilled holes in the single bar spaced the same distance apart as the holes in the canopy. Install the single bar to the Junction Box with the two Box Screws as shown. The side of the single bar marked "GND" must face out. The junction box is not included.
- 5. While holding the lamp towards the ceiling, connect the electrical wires as Shown in Fig.2, making sure that all wire nuts are secured. You may have to wrap the connections with electrical tape. If your outlet has a ground wire (green or bare copper), connect the fixture ground wire to it. Otherwise connect fixture's ground wire directly to the Mounting strap with the green screw provided. After wires are connected, tuck them carefully inside the Junction Box.
- 6. Attach the fixture canopy on to the junction box, aligning screws on single bar with mounting holes in canopy and lock it securely with the knurled nut.