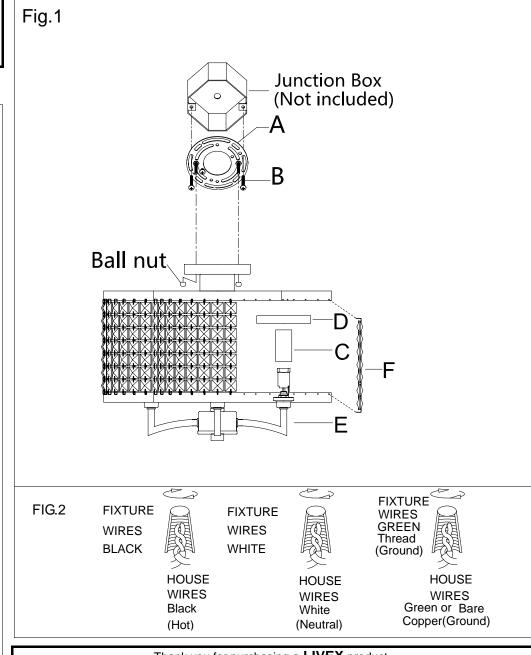

## **ASSEMBLING THE FIXTURE (Fig.1)**

- 1. Shut off the power at the circuit breaker box. Remove old fixture and all hardware from Junction Box.
- 2. Carefully unpack your new fixture and lay out all the parts on a clear area. Take care not to lose any small parts necessary for installation.
- 3. Thread the two mounting screws into the pre-drilled holes in the Mounting plate spaced the same distance apart as the holes in the lamp body's canopy.
- 4. Attach the Mounting plate to the Junction Box with the two Junction Box screws(B) as shown. The side of the Mounting plate marked "GND" must face out. The junction box is not included.
- 5. Using the end of cluster crystal(F) hang to the small holes of the round frame. Attach the candle sleeve(C)/crystal plate(D) onto the lamp holder.
- Install the light bulbs(Not included) in accordance with the fixture's specifications. NOTE: DO NOT EXCEED THE SPECIFIED WATTAGE!
- 7. While holding the lamp body(E) assembly towards the ceiling, connect the electrical wires as Shown in **Fig.2**, making sure that all wire nuts are secured. You may have to wrap the connections with electrical tape. If your outlet has a ground wire (green or bare copper), connect the fixture ground wire to it. Otherwise connect fixture's ground wire directly to the Mounting plate with the green screw provided. After wires are connected, tuck them carefully inside the Junction Box.
- 8. Attach the lamp body(E) to the junction box, aligning screws on mounting plate with mounting holes in canopy and lock it securely with the ball nuts.