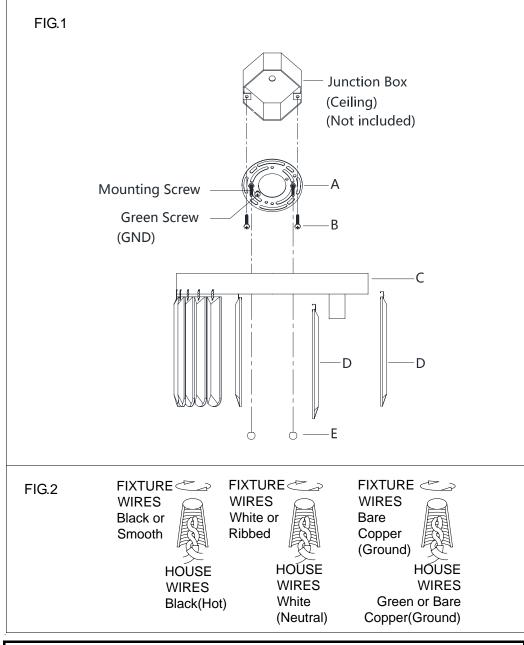

## **ASSEMBLING THE FIXTURE (Fig.1)**

- 1. Shut off the power at the circuit breaker box. Remove old fixture and all hardware from Junction Box.
- 2. Carefully unpack your new fixture and lay out all the parts on a clear area. Take care not to lose any small parts necessary for installation.
- 3. Thread the two mounting screws about into the pre-drilled holes in the mounting plate (A) spaced the same distance apart as the holes in the canopy (C).
- 4. Attach the mounting plate (A) to the Junction Box with the two Junction Box Screws (B) as shown. The side of the mounting plate marked "GND" must face out. **The junction box is not included.**
- 5. While holding the canopy towards the ceiling, connect the electrical wires as Shown in Fig.2, making sure that all wire nuts are secured. You may have to wrap the connections with electrical tape. If your outlet has a ground wire (green or bare copper), connect the fixture ground wire to it. Otherwise connect fixture's ground wire directly to the mounting plate with the green screw provided. After wires are connected, tuck them carefully inside the Junction Box.
- 6. Attach the canopy (C) to the junction box, aligning screws on mounting plate with mounting holes in canopy and lock it securely with the ball nut (E).
- 7. Hang the crystals (D) to the hole of the canopy (C).
- 8. Install the light bulbs (Not included) in accordance with the fixture specifications. **NOTE: DO NOT EXCEED THE SPECIFIED WATTAGE!**