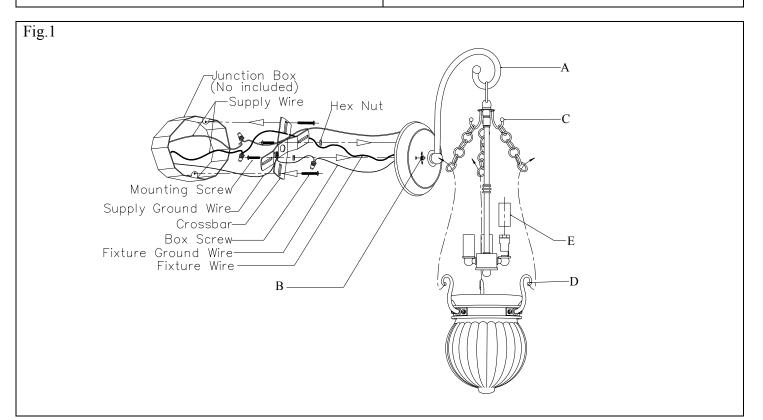

## ASSEMBLING & INSTALLATION INSTRUCTIONS PRODUCT 50501 For Wall Mount Fixture

| Fig.2<br>FIXTURE<br>WIRES<br>Black or<br>Smooth<br>HOUSE<br>HOUSE<br>Black<br>(Hot) | WII<br>Wh: | FIXTURE<br>WIRES<br>Bare<br>Copper<br>JSE (Ground)<br>RES | HOUSE<br>WIRES<br>Green or<br>re Copper (Ground) |
|-------------------------------------------------------------------------------------|------------|-----------------------------------------------------------|--------------------------------------------------|
|-------------------------------------------------------------------------------------|------------|-----------------------------------------------------------|--------------------------------------------------|