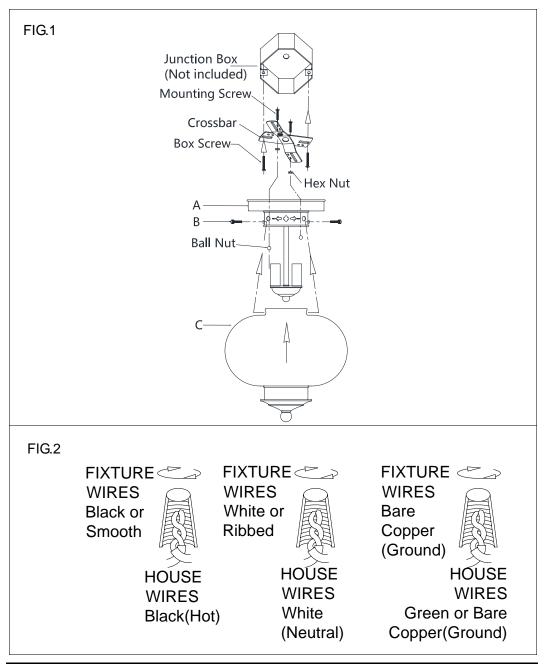

## ASSEMBLING THE FIXTURE (Fig.1)

- 1. Shut off the power at the circuit breaker box. Remove old fixture and all hardware from Junction Box.
- 2. Carefully unpack your new fixture and lay out all the parts on a clear area. Take care not to lose any small parts necessary for installation.
- 3. Thread the two mounting screws into the pre-drilled holes in the crossbar spaced the same distance apart as the holes in the canopy.
- 4. Attach the crossbar to the Junction Box with the two Junction Box Screws as shown. The side of the crossbar marked "**GND**" must face out. The junction box is not included.
- 5. While holding the canopy assembly towards the ceiling, connect the electrical wires as Shown in Fig.2, making sure that all wire nuts are secured. You may have to wrap the connections with electrical tape. If your outlet has a ground wire (green or bare copper), connect the fixture ground wire to it. Otherwise connect fixture's ground wire directly to the Mounting strap with the green screw provided. After wires are connected, tuck them carefully inside the Junction Box.
- 6. Attach the canopy to the junction box, aligning screws on crossbar with mounting holes in canopy and lock it securely with the ball nut .
- Install the light bulbs (Not included) in accordance with the fixture's specifications. NOTE: DO NOT EXCEED THE SPECIFIED WATTAGE!
- 8. Attach the glass shade (C) to the fixture body (A), then fasten the glass shade and attach the screw ball (B) to the side thread hole of fixture body, lock it securely until tight.