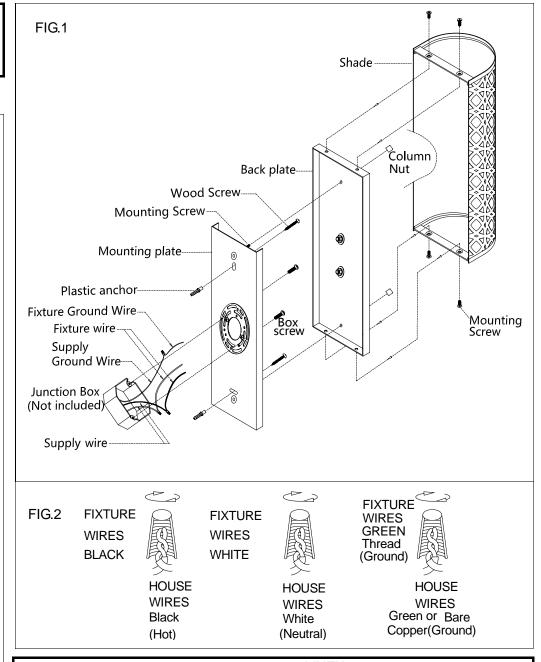

## **MOUNTING THE FIXTURE (Fig.1)**

- 1. Shut off the power at the circuit breaker box. Remove old fixture and all hardware from Junction Box.
- 2. Carefully unpack your new fixture and lay out all the parts on a clear area. Take care not to lose any small parts necessary for installation.
- 3. By measuring the both end holes distance of the mounting plate, drill holes in the wall, then loaded plastic anchors. Attach the mounting plate to the Junction Box with the two Junction Box Screws and two wood screws as shown. The side of the mounting plate marked "GND" must face out. **The junction box is not included.**
- 4. Guide fixture wires through hole in center of mounting plate.
- 5. Follow wiring instructions carefully(see fig.2).
- 6. Raise the back plate onto the mounting plate, aligning the mounting holes with mounting screws, then lock it securely with the column nuts.
- Install the light bulbs(Not included) in accordance with the fixture's specifications. NOTE: DO NOT EXCEED THE MAXIMUM WATTAGE RATING!
- 8. Raise the shade onto the back plate, aligning the top and bottom screw holes, then lock it securely with the mounting screws.

## **CONNECTING THE WIRES (Fig.2)**

- 1. Connect the electrical wires as follows. Connect the Black wire from the fixture to the black house (hot) Wire. Connect the white wire from the fixture to the white (neutral) house wire. Make sure all wire nuts are secured. You may wrap the connections with electrical tape. If your outlet box has a ground wires (green or bare copper) connect fixture's ground wire to it. Otherwise attach the bare copper fixture wire to the green ground screw on the mounting plate.
- 2. Tuck the wire connections neatly into the wall junction box.