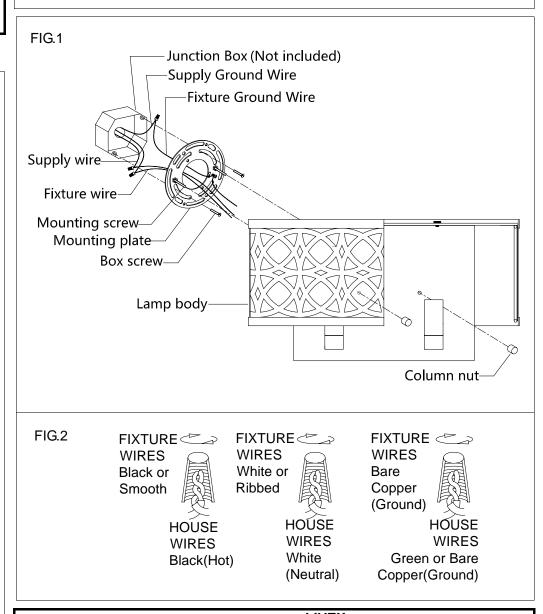

### **ASSEMBLING THE LAMP BODY (Fig.1)**

- 1. Shut off the power at the circuit breaker box. Remove old lamp body and all hardware from Junction Box.
- 2. Carefully unpack your new lamp body and lay out all the parts on a clear area. Take care not to lose any small parts necessary for installation.
- 3. Thread the two mounting screws about 1/4" into the pre-drilled holes in the mounting plate, spaced about the same distance apart as the holes in the lamp body back plate. Attach the mounting plate to the junction box using two junction box screws as shown. The side of the mounting plate marked "GND" must face out. **The junction box is not included.**
- 4. Guide lamp body wires through hole in center of mounting plate.
- 5. Follow wiring instructions carefully (see fig.2)
- 6. Raise the lamp body onto the mounting plate, aligning the mounting holes with mounting screws, then lock it securely with the column nuts.
- 7. Install the light bulbs(not included) in accordance with the lamp body's specifications. NOTE: DO NOT EXCEED THE MAXIMUN WATTAGE RATING!

## **CONNECTING THE WIRES (Fig.2)**

- 1. Connect the electrical wires as follows. Connect the Black wire from the lamp body to the black house (hot) Wire. Connect the white wire from the lamp body to the white (neutral) house wire. Make sure all wire nuts are secured. You may wrap the connections with electrical tape. If your outlet box has a ground wires (green or bare copper) connect lamp body's ground wire to it. Otherwise attach the bare copper lamp body wire to the green ground screw on the mounting plate.
- 2. Tuck the wire connections neatly into the wall junction box.