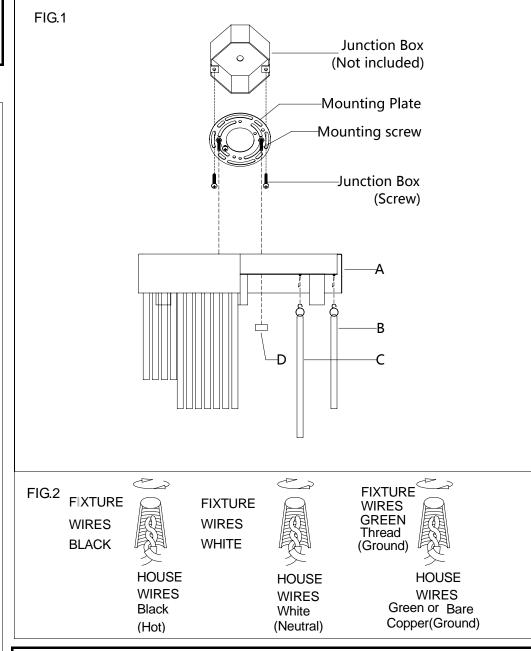

## **MOUNTING THE FIXTURE (Fig.1)**

- 1. Shut off the power at the circuit breaker box. Remove old fixture and all hardware from Junction Box.
- 2. Carefully unpack your new fixture and lay out all the parts on a clear area. Take care not to lose any small parts necessary for installation.
- 3. Thread the two mounting screws about 1/4" into the pre-drilled holes in the mounting plate spaced the same distance apart as the holes in the lamp body.
- 4. Attach the mounting plate to the Junction Box with the two Junction Box Screws as shown. The side of the mounting plate marked "GND" must face out. **The junction box is not included.**
- 5. While holding the lamp body(A) towards the ceiling, connect the electrical wires as Shown in Fig.2, making sure that all wire nuts are secured. You may have to wrap the connections with electrical tape. If your outlet has a ground wire (green or bare copper), connect the fixture ground wire to it. Otherwise connect fixture's ground wire directly to the Mounting strap with the green screw provided. After wires are connected, tuck them carefully inside the Junction Box.
- 6. Raise lamp body(A) onto the junction box, aligning screws on mounting plate with mounting holes of lamp body and lock it securely with the column nuts(D). Raise the end grapnel of the rod crystal(C), hooked to the inside ring's hole of the frame. Raise the end grapnel of the rod crystal(B), hooked to the outside ring's hole of the frame.
- 7. Install the light bulbs(not included) in accordance with the fixture's specifications. NOTE: DO NOT EXCEED THE SPECIFIED WATTAGE!