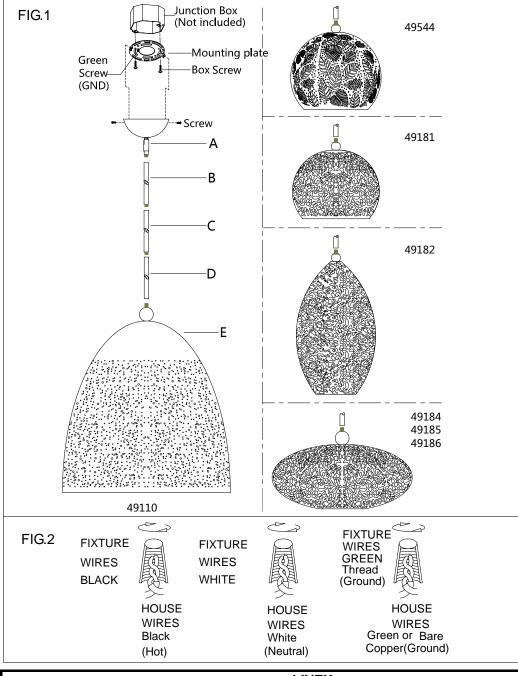

## **ASSEMBLING & INSTALLATION INSTRUCTIONS**

The drawing shown may not exactly match the product enclosed. However, the installation instructions do apply to this product. 49110 49181 49182 49184 49185 49186 49544

## **ASSEMBLING THE FIXTURE (Fig.1)**

- 1. Shut off the power at the circuit breaker box. Remove old fixture and all hardware from Junction Box. Carefully unpack your new fixture and lay out all the parts on a clear area. Be care not to lose any small parts necessary for installation.
- 2. Attach the mounting plate to the Junction Box with the two junction box screws as shown. The side of the mounting plate marked "GND" must face out. **The junction box is not included.**
- Slide the electrical wires through the tubes(D)/(C)/(B) and canopy(A).
- 4. Raise the tube (D) to the top pipe thread of shade(E), by turning it clockwise until tight. Raise the tubes(C)/(B) and canopy(A) to the pipe thread in order, then by turning it clockwise until tight.
- 5. While holding the lamp body towards the ceiling, connect the electrical wires as Shown in Fig.2, making sure that all wire nuts are secured. You may have to wrap the connections with electrical tape. If your outlet has a ground wire (green or bare copper), connect the fixture ground wire to it. Otherwise connect fixture's ground wire directly to the mounting plate with the green screw provided. After wires are connected, tuck them carefully inside the Junction Box.
- 6. Install the canopy (A) onto the junction box, aligning screw hole on mounting plate with mounting holes in canopy and lock it securely with the screws.
- 7. Install the light bulbs(not included) in accordance with the fixture's specifications. NOTE: DO NOT EXCEED THE SPECIFIED WATTAGE!