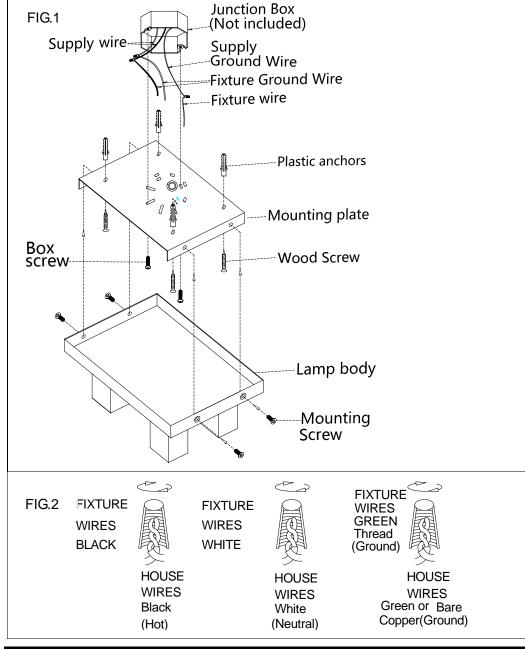

## **MOUNTING THE FIXTURE (Fig.1)**

- 1. Shut off the power at the circuit breaker box. Remove old fixture and all hardware from Junction Box.
- 2. Carefully unpack your new fixture and lay out all the parts on a clear area. Take care not to lose any small parts necessary for installation.
- 3. By measuring the both end holes distance of the mounting plate, drill holes in the ceiling, then loaded plastic anchors. Attach the mounting plate to the Junction Box with the two Junction Box Screws and four wood screws as shown. The side of the mounting plate marked "GND" must face out. **The junction box is not included.**
- 4. Guide supply wires through hole in center of mounting plate.
- 5. While holding the lamp body towards the ceiling, connect the electrical wires as Shown in Fig.2.
- 6. Place the lamp body over the mounting plate, aligning the canopy mounting holes with screw hole of the mounting plate in side, then lock it securely with mounting screws.
- 7. Install the light bulbs(not included) in accordance with the fixture's specifications. NOTE: DO NOT EXCEED THE MAXIMUM WATTAGE RATING!

## **CONNECTING THE WIRES (Fig.2)**

- 1. Connect the electrical wires as follows. Connect the Black wire from the fixture to the black house (hot) Wire. Connect the white wire from the fixture to the white (neutral) house wire. Make sure all wire nuts are secured. You may wrap the connections with electrical tape. If your outlet box has a ground wires (green or bare copper) connect fixture's ground wire to it. Otherwise attach the bare copper fixture wire to the green ground screw on the mounting plate.
- 2. Tuck the wire connections neatly into the canopy.