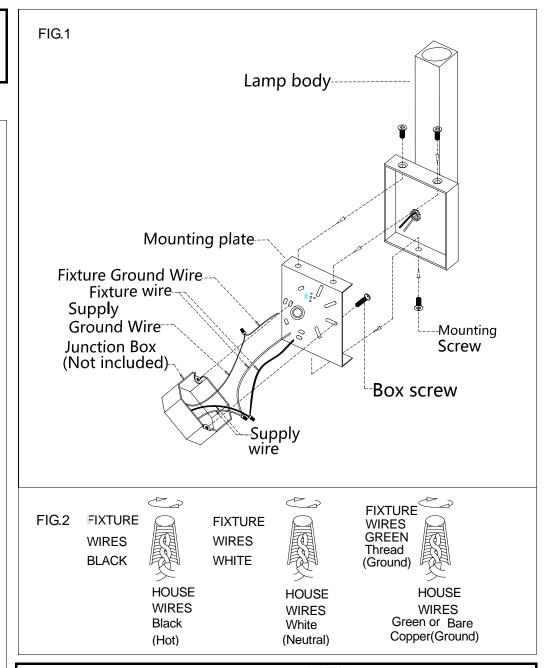

## **MOUNTING THE FIXTURE (Fig.1)**

- 1. Shut off the power at the circuit breaker box. Remove old fixture and all hardware from Junction Box.
- 2. Carefully unpack your new fixture and lay out all the parts on a clear area. Take care not to lose any small parts necessary for installation.
- 3. Guide supply wires through hole in center of mounting plate.
- **4.** Attach the mounting plate to the junction box using two junction box screws as shown. The side of the mounting plate marked "GND" must face out. **The junction box is not included.**
- 5. Guide supply wires through hole in center of mounting plate.
- 6. Follow wiring instructions carefully (see fig.2).
- 7. Place the lamp body over the mounting plate, aligning the backplane holes with screw hole of the mounting plate in side, then lock it securely with mounting screws.
- 7. Install the light bulbs(not included) in accordance with the fixture's specifications. NOTE: DO NOT EXCEED THE MAXIMUM WATTAGE RATING!

## **CONNECTING THE WIRES (Fig.2)**

- 1. Connect the electrical wires as follows. Connect the Black wire from the fixture to the black house (hot) Wire. Connect the white wire from the fixture to the white (neutral) house wire. Make sure all wire nuts are secured. You may wrap the connections with electrical tape. If your outlet box has a ground wires (green or bare copper) connect fixture's ground wire to it. Otherwise attach the bare copper fixture wire to the green ground screw on the mounting plate.
- 2. Tuck the wire connections neatly into the backplane.