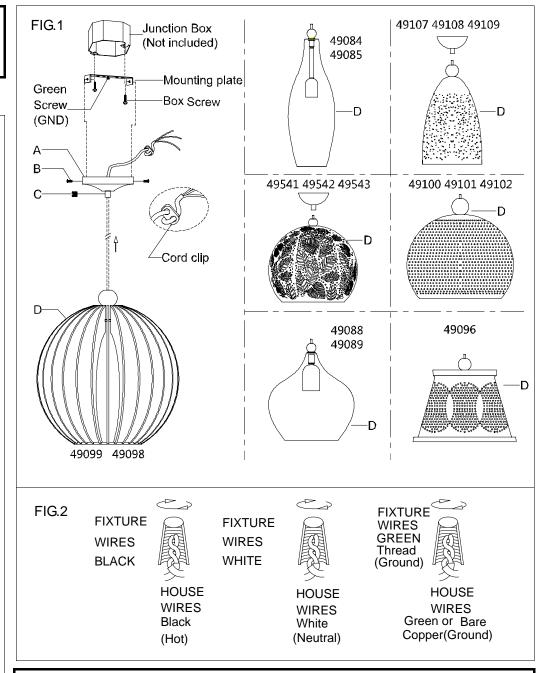

## **ASSEMBLING THE FIXTURE (Fig.1)**

- 1. Shut off the power at the circuit breaker box. Remove old fixture and all hardware from Junction Box.
- 2. Carefully unpack your new fixture and lay out all the parts on a clear area. Be care not to lose any small parts necessary for installation.
- 3. Attach the mounting plate to the Junction Box with the two junction box screws as shown. The side of the mounting plate marked "GND" must face out. **The junction box is not included.**
- 4. By measuring, determine correct cord length needed for proper hanging height, then lock it securely with small screw(C). NOTE: slide cord clip to the proper position, then you may cut extra cord.
- 5. While holding the lamp body towards the ceiling, connect the electrical wires as Shown in Fig.2, making sure that all wire nuts are secured. You may have to wrap the connections with electrical tape. If your outlet has a ground wire (green or bare copper), connect the fixture ground wire to it. Otherwise connect fixture's ground wire directly to the mounting plate with the green screw provided. After wires are connected, tuck them carefully inside the Junction Box.
- 6. Install canopy (A) onto the junction box, aligning screw hole on mounting plate with mounting holes in canopy and lock it securely with the screws (B).
- 7. NOTE: THE CANOPY(A) AND SHADE(D) OF THE PRODUCT MAY VARY.
- 8. Install the light bulb(not included) in accordance with the fixture's specifications. **NOTE: DO NOT EXCEED THE SPECIFIED WATTAGE!!**

Your installation is now complete. Return power to the junction box and test the fixture.

Thank you for purchasing a **LIVEX** product.

Need assistance with parts or assembly? Please call customer service at: **800-761-8056**Or visit us online at: WWW.LIVEXLIGHTING.COM