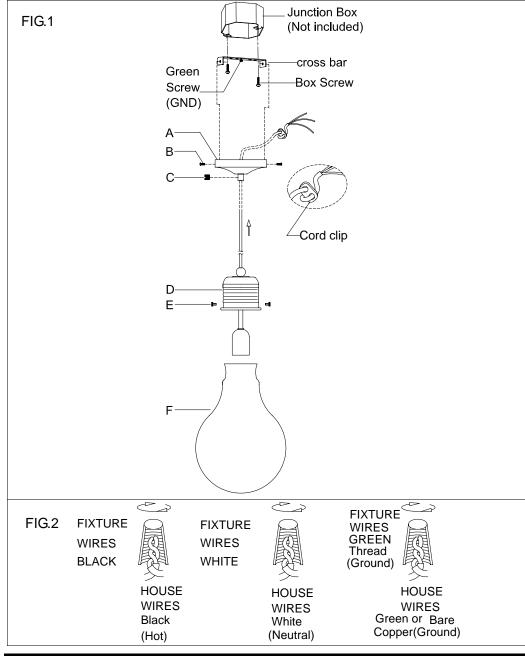

## **ASSEMBLING THE FIXTURE (Fig.1)**

- 1. Shut off the power at the circuit breaker box. Remove old fixture and all hardware from Junction Box.
- 2. Carefully unpack your new fixture and lay out all the parts on a clear area. Be care not to lose any small parts necessary for installation.
- 3. Attach the crossbar to the Junction Box with the two junction box screws as shown. The side of the cross bar marked "GND" must face out. **The junction box is not included.**
- 4. By measuring, determine correct cord length needed for proper hanging height, then lock it securely with small screw(C). **NOTE:** slide cord clip to the proper position, then you may cut extra cord.
- 5. While holding the lamp body towards the ceiling, connect the electrical wires as Shown in **Fig.2**, making sure that all wire nuts are secured. You may have to wrap the connections with electrical tape. If your outlet has a ground wire (green or bare copper), connect the fixture ground wire to it. Otherwise connect fixture's ground wire directly to the cross bar with the green screw provided. After wires are connected, tuck them carefully inside the Junction Box.
- 6. Install canopy (A) onto the junction box, aligning screw hole on crossbar with mounting holes in canopy and lock it securely with the screws (B).
- 7. Install the light bulb(not included) in accordance with the fixture's specifications. NOTE: DO NOT EXCEED THE SPECIFIED WATTAGE!
- **8.** Raise the glass shade(F) into the lamp holder(D), lock it securely with the hand screws(E).