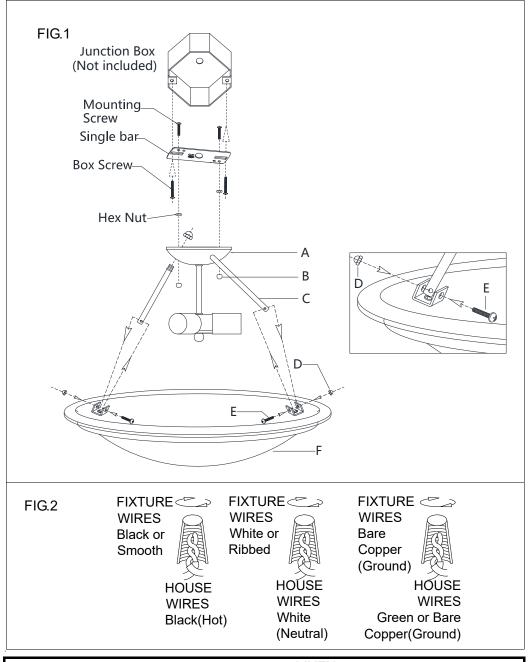

## **ASSEMBLING THE FIXTURE (Fig.1)**

- 1. Shut off the power at the circuit breaker box. Remove old fixture and all hardware from Junction Box.
- 2. Carefully unpack your new fixture and lay out all the parts on a clear area. Take care not to lose any small parts necessary for installation.
- 3. Attach the mounting screw part way into the side hole of the single bar, then lock it securely with hex nut until becoming. Attach the single bar to the junction box using two box screws as shown. The side of the single bar marked "GND" must face out. The junction box is not included.
- 4. Align the pipe's (C) hole with hooks on the glass shade, attach screw (E) and secure the connection with hex nut (D), then adjust the angle and position of the other end of the pipe to fit the holes on canopy (A) and secure it with the big hex cap nut.
- 5. While holding the shade assembly towards the ceiling, connect the electrical wires as Shown in **Fig.2**, making sure that all wire nuts are secured. You may have to wrap the connections with electrical tape. If your outlet has a ground wire (green or bare copper), connect the fixture ground wire to it. Otherwise connect fixture's ground wire directly to the mounting plate with the green screw provided. After wires are connected, tuck them carefully inside the Junction Box.
- 6. Raise the shade assembly onto the junction box, aligning screws on single bar with mounting holes in canopy(A) and lock it securely with the ball nuts(B).
- 7. Install the light bulbs (Not included) in accordance with the fixture specifications. **NOTE: DO NOT EXCEED THE SPECIFIED WATTAGE!**