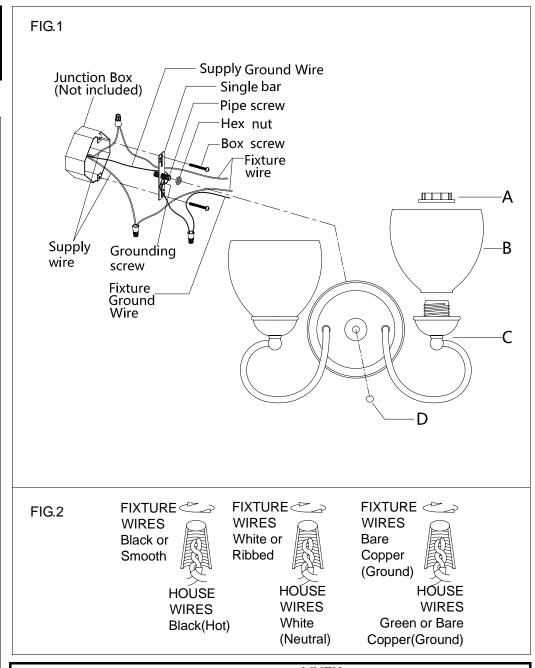

## **ASSEMBLING THE FIXTURE (Fig.1)**

- 1. Shut off the power at the circuit breaker and remove old fixture, including the single bar.
- 2. Carefully unpack your new fixture and lay out all the parts on a clear area. Take care not to lose any small parts necessary for installation.
- 3. Thread the pipe screw part way into the center hole of the single bar and lock it with hex nut.
- 4. Attach the single bar to the junction box using two box screws as shown. The side of the single bar marked "GND" must face out. The junction box is not included.
- 5. Follow wiring instructions carefully (see fig.2).
- 6. Place the lamp body(C) onto the pipe thread then tighten it with the ball nut(D). Attach the glass shade(B) onto the lamp holder, lock it securely with the check ring(A).
- 7. Install the light bulbs(Not included) in accordance with the fixture's specifications. NOTE: DO NOT EXCEED THE MAXIMUM WATTAGE RATING!

## **CONNECTING THE WIRES (Fig.2)**

- 1. Connect the electrical wires as follows. Connect the Black wire from the fixture to the black house (hot) Wire. Connect the white wire from the fixture to the white (neutral) house wire. Make sure all wire nuts are secured. You may wrap the connections with electrical tape. If your outlet box has a ground wires (green or bare copper) connect fixture's ground wire to it. Otherwise attach the bare copper fixture wire to the green ground screw on the single bar.
- 2. Tuck the wire connections neatly into the wall junction box.