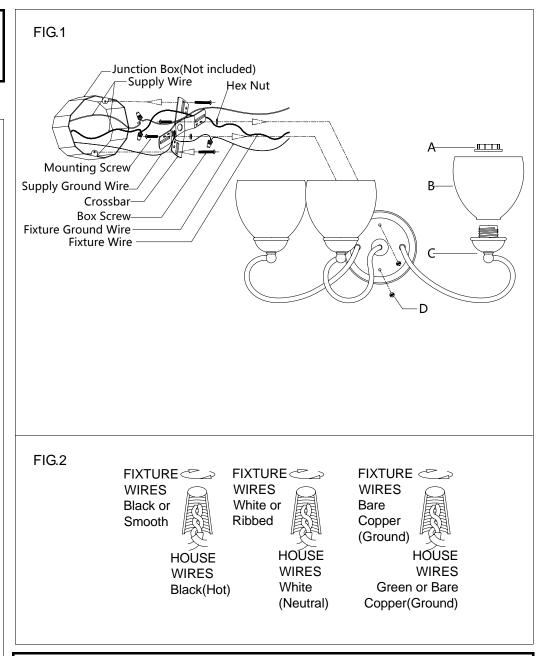

## **ASSEMBLING THE FIXTURE (Fig.1)**

- 1. Shut off the power at the circuit breaker and remove old fixture, including the single bar. Carefully unpack your new fixture and lay out all the parts on a clear area. Take care not to lose any small parts necessary for installation.
- 2. Attach the mounting screw part way into the side hole of the crook cross bar, then lock it securely with hex nut. Attach the cross bar to the junction box using two box screws as shown. The side of the cross bar marked "GND" must face out. The junction box is not included.
- 3. Follow wiring instructions carefully (see fig.2).
- 4. Attach the back plate of lamp body(C) onto the junction box, aligning screws on cross bar with mounting holes and lock it securely with the ball nuts(D). raise the glass shade(B) onto the lamp holder, lock it securely with the check ring(A).
- 5. Install the light bulb(Not included) in accordance with the fixture's specifications. NOTE: DO NOT EXCEED THE MAXIMUM WATTAGE RATING!

## **CONNECTING THE WIRES (Fig.2)**

- 1. Connect the electrical wires as follows. Connect the Black wire from the fixture to the black house (hot) Wire. Connect the white wire from the fixture to the white (neutral) house wire. Make sure all wire nuts are secured. You may wrap the connections with electrical tape. If your outlet box has a ground wires (green or bare copper) connect fixture's ground wire to it. Otherwise attach the bare copper fixture wire to the green ground screw on the crossbar.
- 2. Tuck the wire connections neatly into the wall junction box.