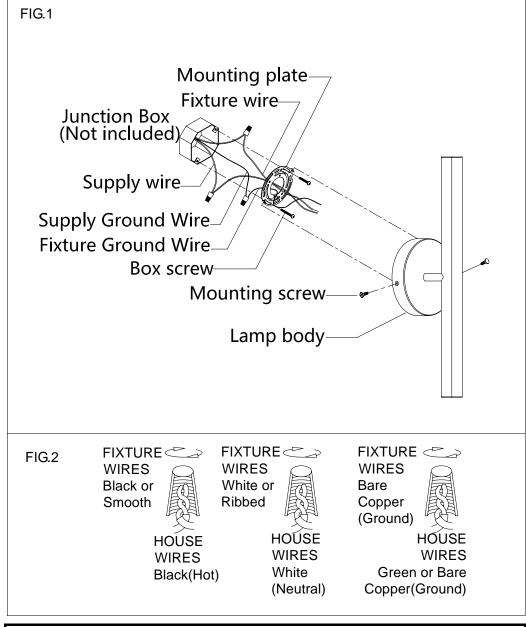

## **ASSEMBLING THE FIXTURE (Fig.1)**

- 1. Shut off the power at the circuit breaker box. Remove old fixture and all hardware from Junction Box. Carefully unpack your new fixture and lay out all the parts on a clear area. Take care not to lose any small parts necessary for installation.
- 2. Disconnect power at main electrical panel before installation.
- 3. Attach the mounting plate to the junction box using two junction box screws as shown. The side of the mounting plate marked "GND" must face out. The junction box is not included.
- 4. Guide fixture wires through hole in center of mounting plate.
- 5. Follow wiring instructions carefully (see fig.2).
- 6. Attach the back plate of lamp body onto the mounting plate, aligning the back plate holes with screw hole of the mounting plate on side, then lock it securely with mounting screws.
- 7. Install the light bulbs(Not included) in accordance with the fixture specifications. NOTE: DO NOT EXCEED THE SPECIFIED **WATTAGE!**

## **CONNECTING THE WIRES (Fig.2)**

- 1. Connect the electrical wires as follows. Connect the Black wire from the fixture to the black house (hot) Wire. Connect the white wire from the fixture to the white (neutral) house wire. Make sure all wire nuts are secured. You may wrap the connections with electrical tape. If your outlet box has a ground wires (green or bare copper) connect fixture's ground wire to it. Otherwise attach the bare copper fixture wire to the green ground screw on the mounting plate.
- 2. Tuck the wire connections neatly into the wall junction box.