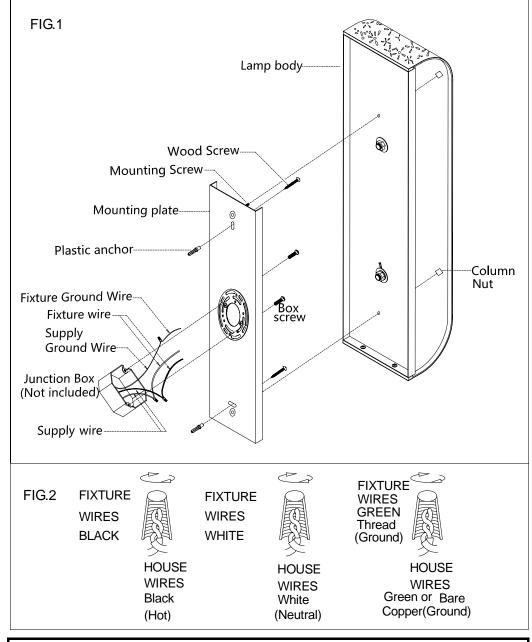

## **MOUNTING THE FIXTURE (Fig.1)**

- 1. Shut off the power at the circuit breaker box. Remove old fixture and all hardware from Junction Box.
- 2. Carefully unpack your new fixture and lay out all the parts on a clear area. Take care not to lose any small parts necessary for installation.
- 3. By measuring the both end holes distance of the mounting plate, drill holes in the wall, then loaded plastic anchors. Attach the mounting plate to the Junction Box with the two Junction Box Screws and two wood screws as shown. The side of the mounting plate marked "GND" must face out. **The junction box is not included.**
- 4. Guide fixture wires through hole in center of mounting plate.
- 5. Follow wiring instructions carefully(see fig.2).
- 6. Raise the lamp body's back plate onto the mounting plate, aligning the mounting holes with mounting screws, then lock it securely with the column nuts.
- Install the light bulbs(Not included) in accordance with the fixture's specifications. NOTE: DO NOT EXCEED THE MAXIMUM WATTAGE RATING!

## **CONNECTING THE WIRES (Fig.2)**

- 1. Connect the electrical wires as follows. Connect the Black wire from the fixture to the black house (hot) Wire. Connect the white wire from the fixture to the white (neutral) house wire. Make sure all wire nuts are secured. You may wrap the connections with electrical tape. If your outlet box has a ground wires (green or bare copper) connect fixture's ground wire to it. Otherwise attach the bare copper fixture wire to the green ground screw on the mounting plate.
- 2. Tuck the wire connections neatly into the wall junction box.