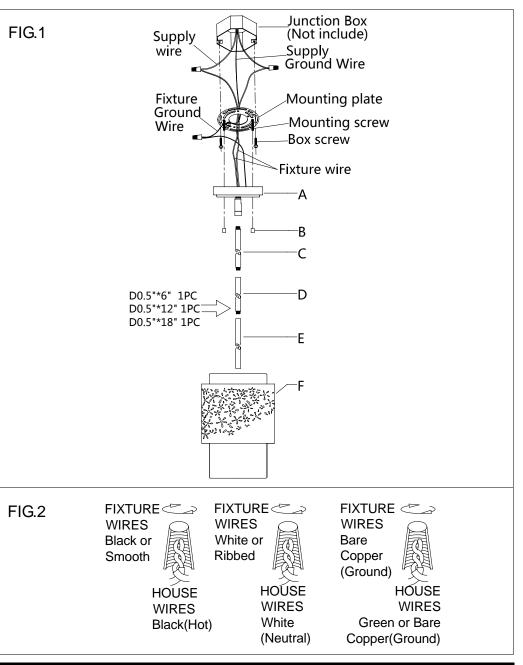

## ASSEMBLING THE FIXTURE (Fig.1)

- 1. Shut off the power at the circuit breaker box. Remove old fixture and all hardware from Junction Box.
- 2. Carefully unpack your new fixture and lay out all the parts on a clear area. Take care not to lose any small parts necessary for installation.
- 3. Determine the desired hanging height. Slide the electrical wires through the tube(E)/(D)/(C) and canopy(A) .
- 4. Raise the tube (E), tube (D), tube (C) and canopy(A) to the pipe thread in order, then by turning it clockwise until tight.
- 5. Install the light bulb(Not included) in accordance with the fixture specifications. NOTE: DO NOT EXCEED THE SPECIFIED WATTAGE!
- 6. Thread the two mounting screws into the pre-drilled holes in the Mounting plate spaced the same distance apart as the holes in the canopy (A).
- 7. Attach the Mounting plate to the Junction Box with the two Junction Box screws as shown. The side of the Mounting plate marked "GND" must face to out. **The junction box is not included.**
- 8. While holding the fixture lamp towards the ceiling, connect the electrical wires as Shown in **Fig.2**, making sure that all wire nuts are secured. You may have to wrap the connections with electrical tape. If your outlet has a ground wire (green or bare copper), connect the fixture ground wire to it. Otherwise connect fixture's ground wire directly to the Mounting plate with the green screw provided. After wires are connected, tuck them carefully inside the Junction Box.
- 9. Raise the canopy (A) on to the Junction box, aligning screws on mounting plate with mounting holes in canopy and lock it securely with the ball nuts(B).

Your installation is now complete. Return power to the junction box and test the fixture.

Thank you for purchasing a **LIVEX** product. Need assistance with parts or assembly? Please call customer service at: **800-761-8056** Or visit us online at: <u>WWW.LIVEXLIGHTING.COM</u>