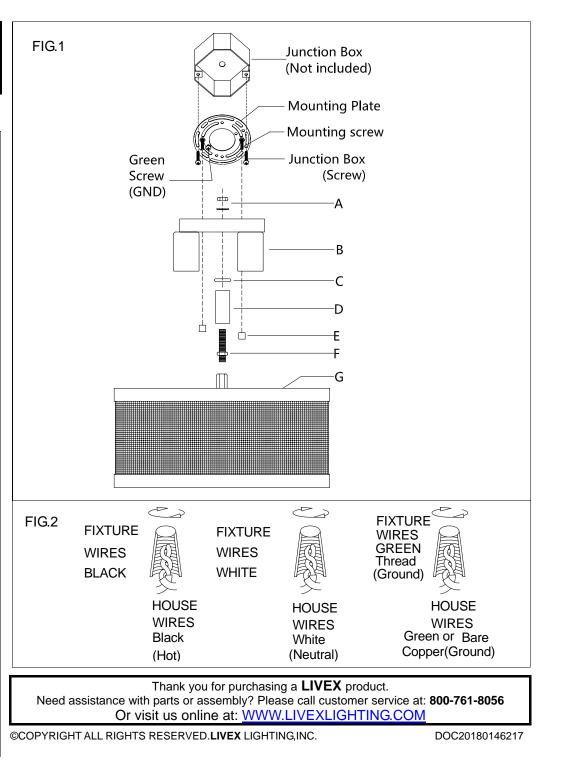

## MOUNTING THE FIXTURE (Fig.1)

- 1. Shut off the power at the circuit breaker box. Remove old fixture and all hardware from Junction Box.
- 2. Carefully unpack your new fixture and lay out all the parts on a clear area. Take care not to lose any small parts necessary for installation.
- 3. Thread the two mounting screws about 1/4" into the pre-drilled holes in the mounting plate spaced the same distance apart as the holes in the canopy(B).
- 4. Attach the mounting plate to the Junction Box with the two Junction Box Screws as shown. The side of the mounting plate marked "GND" must face out. **The junction box is not included.**
- 5. Attach the pipe thread(F) in to the center connecting of mesh shade(G), lock it securely with the hex nut, attach the pipe(D)/cover(C) and canopy(B) insert to the pipe thread(F), lock them with the lock washer and hex nut(A).
- 6. While holding the lamp body towards the ceiling, connect the electrical wires as Shown in Fig.2, making sure that all wire nuts are secured. You may have to wrap the connections with electrical tape. If your outlet has a ground wire (green or bare copper), connect the fixture ground wire to it. Otherwise connect fixture's ground wire directly to the Mounting strap with the green screw provided. After wires are connected, tuck them carefully inside the Junction Box.
- 7. Raise the canopy on to the Junction box, aligning screws on mounting plate with mounting holes in canopy and lock it securely with the column nuts(E).
- 8. Install the light bulb(not included) in accordance with the fixture's specifications. NOTE: DO NOT EXCEED THE SPECIFIED WATTAGE!