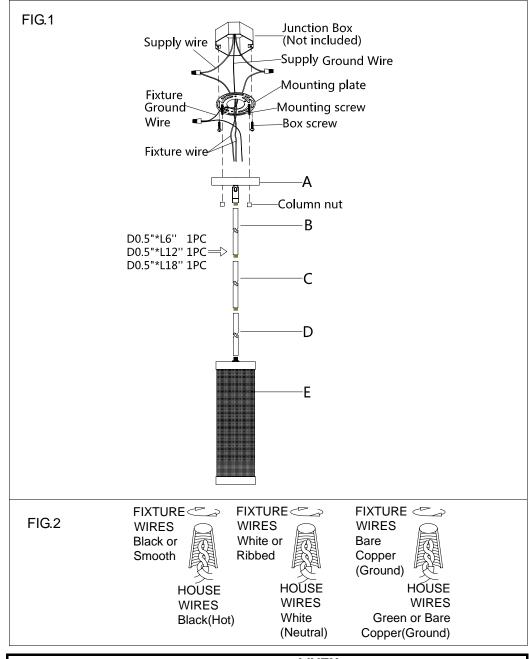

## **ASSEMBLING THE FIXTURE (Fig.1)**

- 1. Shut off the power at the circuit breaker box. Remove old fixture and all hardware from Junction Box. **The junction box is not included.**
- 2. Carefully unpack your new fixture and lay out all the parts on a clear area. Take care not to lose any small parts necessary for installation.
- 3. Determine the desired hanging height. Slide the electrical wires through the tubes(D)/(C)/(B) and canopy(A).
- 4. Raise the tube(D)/(C)/(B) and canopy(A) to the pipe thread in order, then by turning it clockwise until tight.
- 5. Thread the two mounting screws into the pre-drilled holes in the Mounting plate spaced the same distance apart as the holes in the canopy (A). Attach the Mounting plate to the Junction Box with the two Junction Box screws as shown. The side of the Mounting plate marked "GND" must face to out.
- 6. While holding the fixture lamp towards the ceiling, connect the electrical wires as Shown in Fig.2, making sure that all wire nuts are secured. You may have to wrap the connections with electrical tape. If your outlet has a ground wire (green or bare copper), connect the fixture ground wire to it. Otherwise connect fixture's ground wire directly to the Mounting plate with the green screw provided. After wires are connected, tuck them carefully inside the Junction Box.
- 7. Raise the canopy (A) on to the Junction box, aligning screws on mounting plate with mounting holes in canopy and lock it securely with the column nuts.
- 8. Install the light bulb(Not included) in accordance with the fixture specifications. NOTE: DO NOT EXCEED THE SPECIFIED WATTAGE!